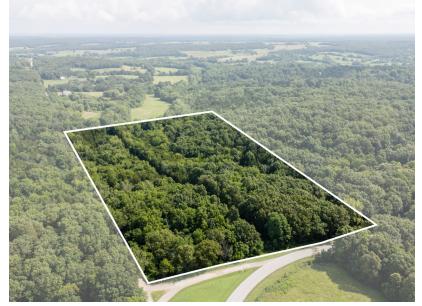

## AFFORDABLE 19 +/- ACRES IN WEBSTER COUNTY

PRICE: **\$89,500** COUNTY: **WEBSTER** STATE: **MISSOURI** ACRES: **19** 

## **PROPERTY FEATURES**

- Well
- Electric
- Deer
- Turkey
- Two sides of road frontage

- Timber
- Recreational opportunities
- Hunting opportunities
- State highway frontage
- New build potential

For more information, contact: **AUSTIN PHILLIPS,** Land Agent **417.521.0095** | APhillips@MidwestLandGroup.com