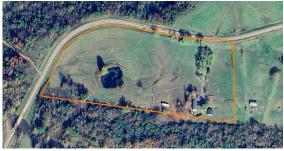

## SPACIOUS COUNTRY HOME ON 13 +/- ACRES

ACRES: 13

- 2,500 +/- square foot two-story home
- Fenced pasture
- Pond
- Highway 248 frontage
- Rural water
- 3 bed 2.5 bath home
- Paved driveway
- Two RV hookups

- Two-car carport
- Unfinished two-car garage
- Storm cellar
- Hot tub
- Screened-in back porch
- Beautiful Country setting
- 10 minutes from Waldron
- 1 hour from Fort Smith

For more information, contact: