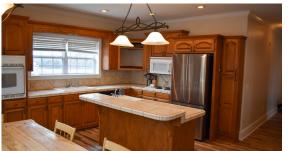

## SPACIOUS COUNTRY HOME ON 13 +/- ACRES

ACRES: 13

- 2,500 +/- square foot two-story home
- Fenced pasture
- Pond
- Highway 248 frontage
- Rural water
- 3 bed 2.5 bath home
- Paved driveway
- Two RV hookups

- Two-car carport
- Unfinished two-car garage
- Storm cellar
- Hot tub
- Screened-in back porch
- Beautiful Country setting
- 10 minutes from Waldron
- 1 hour from Fort Smith

For more information, contact: