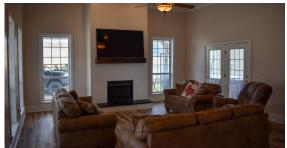

## SPACIOUS COUNTRY HOME ON 13 +/- ACRES

ACRES: 13

- 2,500 +/- square foot two-story home
- Fenced pasture
- Pond
- Highway 248 frontage
- Rural water
- 3 bed 2.5 bath home
- Paved driveway
- Two RV hookups

- Two-car carport
- Unfinished two-car garage
- Storm cellar
- Hot tub
- Screened-in back porch
- Beautiful Country setting
- 10 minutes from Waldron
- 1 hour from Fort Smith

For more information, contact: