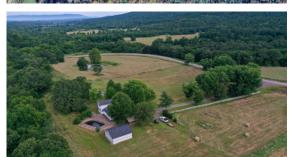

## SPACIOUS COUNTRY HOME ON 13 +/- ACRES

ACRES: 13

- 2,500 +/- square foot two-story home
- Fenced pasture
- Pond
- Highway 248 frontage
- Rural water
- 3 bed 2.5 bath home
- Paved driveway
- Two RV hookups

- Two-car carport
- Unfinished two-car garage
- Storm cellar
- Hot tub
- Screened-in back porch
- Beautiful Country setting
- 10 minutes from Waldron
- 1 hour from Fort Smith

For more information, contact: