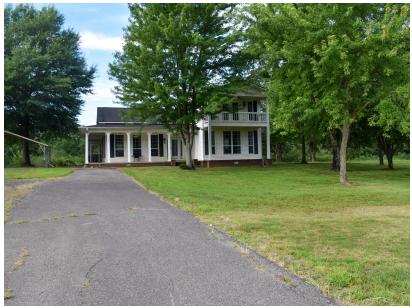

## SPACIOUS COUNTRY HOME ON 13 +/- ACRES

ACRES: 13

- 2,500 +/- square foot two-story home
- Fenced pasture
- Pond
- Highway 248 frontage
- Rural water
- 3 bed 2.5 bath home
- Paved driveway
- Two RV hookups

- Two-car carport
- Unfinished two-car garage
- Storm cellar
- Hot tub
- Screened-in back porch
- Beautiful Country setting
- 10 minutes from Waldron
- 1 hour from Fort Smith

For more information, contact: