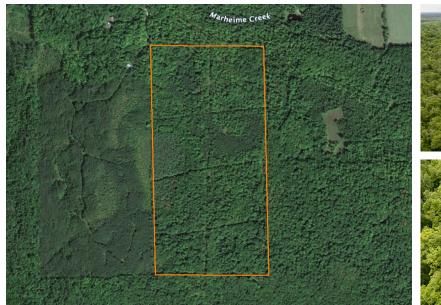

## PRIVATE, TIMBERED RECREATIONAL TRACT IN SOUTHEAST PRICE COUNTY

PRICE: **\$199,000** COUNTY: **PRICE** STATE: **WISCONSIN** ACRES: **80** 

## **PROPERTY FEATURES**

- Secluded, dead-end road access
- Heavily timbered with northern hardwood mix
- Not enrolled in Managed Forest Lands or any government programs
- Minimal to no hunting pressure for several years

- Variety of wild game, deer, bear, grouse, and more
- Buildable with no flood plain or wetlands issues
- Close to many recreational opportunities
- Gated at the road

For more information, contact: **MATT SPETS,** Land Agent **715.393.8387** | MSpets@MidwestLandGroup.com