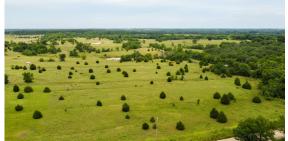

## 20 +/- ACRES WITH A POND AND GREAT FARMSTEAD POTENTIAL

PRICE: \$89,500

ACRES: 20

**COUNTY: OKFUSKEE** 

STATE: OKLAHOMA

- No restrictions
- Power at the road
- Fiber optic at the road
- Nice pond located in the center
- Multiple build sites
- Only 1 mile from Highway 48