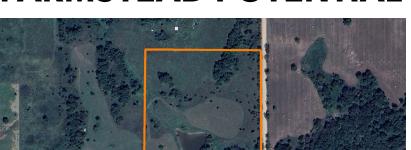

## 20 +/- ACRES WITH A POND AND GREAT FARMSTEAD POTENTIAL

PRICE: \$89,500

ACRES: 20

**COUNTY: OKFUSKEE** 

STATE: OKLAHOMA

- No restrictions
- Power at the road
- Fiber optic at the road
- Nice pond located in the center
- Multiple build sites
- Only 1 mile from Highway 48