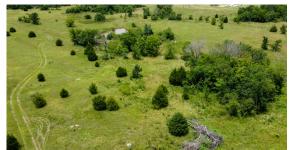

## 20 +/- ACRES WITH A POND AND GREAT FARMSTEAD POTENTIAL

PRICE: \$89,500

ACRES: 20

**COUNTY: OKFUSKEE** 

STATE: OKLAHOMA

- No restrictions
- Power at the road
- Fiber optic at the road
- Nice pond located in the center
- Multiple build sites
- Only 1 mile from Highway 48

- Locked gate at the entrance
- Approx 25 min from Bristow, Ok
- Approx 1 hour from Tulsa, Ok
- Approx 15 min from Okemah, Ok
- 80 miles to OKC

For more information, contact:

PAUL SMITH, Land Agent

918.397.2737 | PSmith@MidwestLandGroup.com