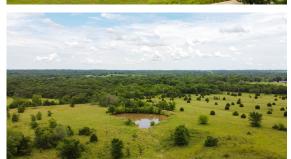

## 20 +/- ACRES WITH A POND AND GREAT FARMSTEAD POTENTIAL

PRICE: \$89,500

ACRES: 20

**COUNTY: OKFUSKEE** 

STATE: OKLAHOMA

- No restrictions
- Power at the road
- Fiber optic at the road
- Nice pond located in the center
- Multiple build sites
- Only 1 mile from Highway 48