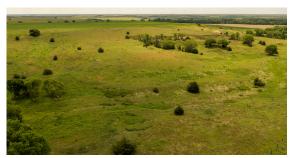

## CLASSIC NORTON COUNTY FARM AND HUNT TRACT

**ACRES: 150** 

- 150 +/- acres in Norton County
- 84.23 +/- acres of cropland
- NCCPI 68.6
- 65.66 +/- acres of creek-bottom and rolling native habitat
- Whitetail deer hunting

- Turkey hunting
- Upland bird hunting
- Potential build-sites
- Power at the road
- Mineral rights included

For more information, contact: