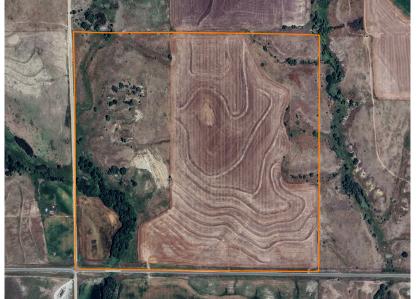

## CLASSIC NORTON COUNTY FARM AND HUNT TRACT

**ACRES: 150** 

- 150 +/- acres in Norton County
- 84.23 +/- acres of cropland
- NCCPI 68.6
- 65.66 +/- acres of creek-bottom and rolling native habitat
- Whitetail deer hunting

- Turkey hunting
- Upland bird hunting
- Potential build-sites
- Power at the road
- Mineral rights included

For more information, contact: