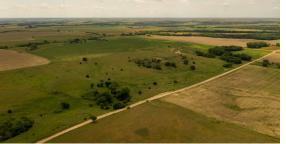

## CLASSIC NORTON COUNTY FARM AND HUNT TRACT

**ACRES: 150** 

- 150 +/- acres in Norton County
- 84.23 +/- acres of cropland
- NCCPI 68.6
- 65.66 +/- acres of creek-bottom and rolling native habitat
- Whitetail deer hunting

- Turkey hunting
- Upland bird hunting
- Potential build-sites
- Power at the road
- Mineral rights included

For more information, contact: