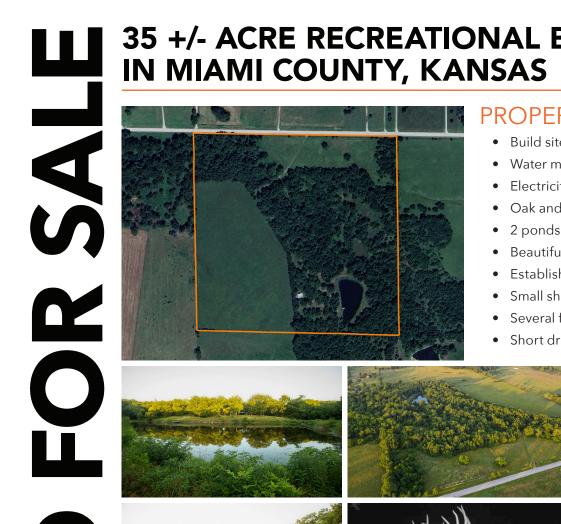

## **PROPERTY FEATURES**

- Build site on black top
- Water meter and spigot installed
- Electricity at the road
- Oak and hickory timber
- 2 ponds
- Beautiful creek
- Established trail system
- Small shed
- Several food plot locations
- Short drive to Highway 169