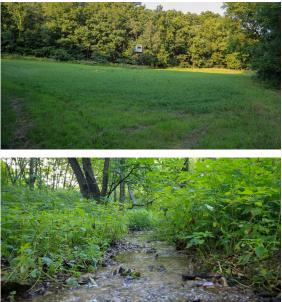

#### **PROPERTY FEATURES**

- 38 +/- acres of timber
- 2 +/- acres of tillable
- Fantastic whitetail hunting
- Large turkey population
- Redneck blind included
- Perfect travel corridors for additional stand locations
- Thick bedding cover

- Established food plot location
- Year-round creek
- Well-maintained trail system
- Additional acreage potentially available
- Taxes TBD due to parcel split
- 1 +/- hour from Rockford, IL
- 1.5 +/- hours from the Quad Cities
- 2 +/- hours from Chicago, IL suburbs