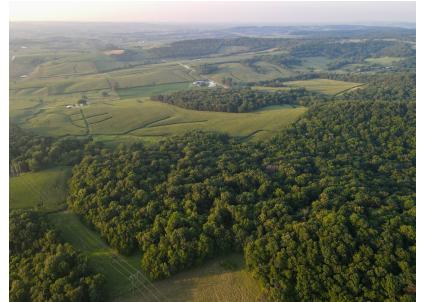

#### **PROPERTY FEATURES**

- 38 +/- acres of timber
- 2 +/- acres of tillable
- Fantastic whitetail hunting
- Large turkey population
- Redneck blind included
- Perfect travel corridors for additional stand locations
- Thick bedding cover

- Established food plot location
- Year-round creek
- Well-maintained trail system
- Additional acreage potentially available
- Taxes TBD due to parcel split
- 1 +/- hour from Rockford, IL
- 1.5 +/- hours from the Quad Cities
- 2 +/- hours from Chicago, IL suburbs