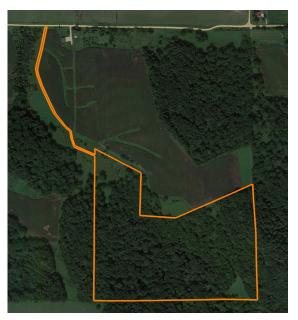

# SECLUDED 40 ACRE HUNTING PROPERTY IN JO DAVIESS COUNTY

PRICE: **\$320,000** COUNTY: **JO DAVIESS** STATE: **ILLINOIS** ACRES: **40** 

#### **PROPERTY FEATURES**

- 38 +/- acres of timber
- 2 +/- acres of tillable
- Fantastic whitetail hunting
- Large turkey population
- Redneck blind included
- Perfect travel corridors for additional stand locations
- Thick bedding cover

- Established food plot location
- Year-round creek
- Well-maintained trail system
- Additional acreage potentially available
- Taxes TBD due to parcel split
- 1 +/- hour from Rockford, IL
- 1.5 +/- hours from the Quad Cities
- 2 +/- hours from Chicago, IL suburbs