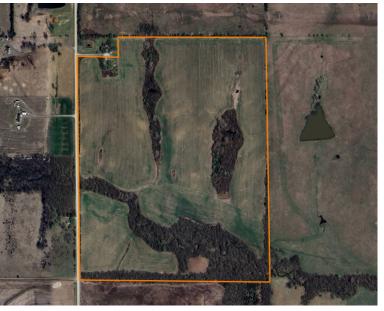

## PREMIUM NORTHEAST KANSAS FARM AND HUNT

COUNTY: JACKSON

STATE: KANSAS

ACRES: **122** 

- 92 +/- tillable acres
- 30 +/- native grass/timber/creek acres
- Primarily Class II & III clay loam soils
- Well-kept tillable fields
- Live creek
- Warm-season native grass meadows and edges
- Kansas Deer Management Unit 9

- Treestands and Redneck Buck Palace are included with the sale
- Alfalfa food plot
- Well-maintained, year-round gravel roads
- Electricity and rural water at the road
- Seller-owned mineral rights transfer
- 200" buck frequently on camera