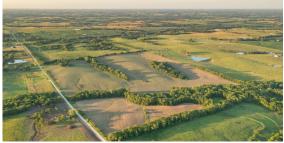

## PREMIUM NORTHEAST KANSAS FARM AND HUNT

COUNTY: JACKSON

STATE: KANSAS

ACRES: **122** 

- 92 +/- tillable acres
- 30 +/- native grass/timber/creek acres
- Primarily Class II & III clay loam soils
- Well-kept tillable fields
- Live creek
- Warm-season native grass meadows and edges
- Kansas Deer Management Unit 9

- Treestands and Redneck Buck Palace are included with the sale
- Alfalfa food plot
- Well-maintained, year-round gravel roads
- Electricity and rural water at the road
- Seller-owned mineral rights transfer
- 200" buck frequently on camera