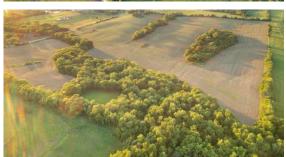

## PREMIUM NORTHEAST KANSAS FARM AND HUNT

COUNTY: JACKSON

STATE: KANSAS

ACRES: **122** 

- 92 +/- tillable acres
- 30 +/- native grass/timber/creek acres
- Primarily Class II & III clay loam soils
- Well-kept tillable fields
- Live creek
- Warm-season native grass meadows and edges
- Kansas Deer Management Unit 9

- Treestands and Redneck Buck Palace are included with the sale
- Alfalfa food plot
- Well-maintained, year-round gravel roads
- Electricity and rural water at the road
- Seller-owned mineral rights transfer
- 200" buck frequently on camera