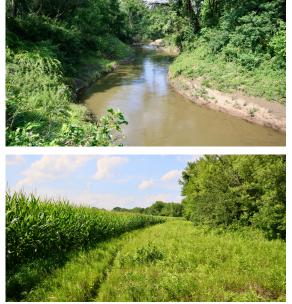

### **PROPERTY FEATURES**

- 73.77 FSA tillable acres
- CSR2 71.3 well above county average
- 3-year farm lease in place (238.44/acre, total of \$14,771)
- 5.8 acres CRP through 2026 \$1,384/year
- Mature timber along Little River

- Excellent deer and turkey hunting
- Easy access to Leon and Davis City
- Little River has a conservation easement 66' from the centerline on each side
- Turn-key investment with immediate income

For more information, contact: **HEATH MARTIN**, Land Agent **641.351.6025** | HeathMartin@MidwestLandGroup.com