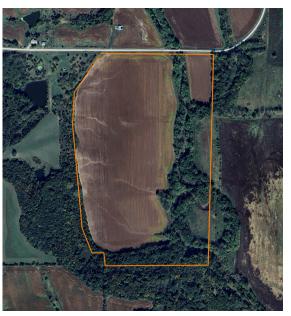

### **PROPERTY FEATURES**

- 73.77 FSA tillable acres
- CSR2 71.3 well above county average
- 3-year farm lease in place (238.44/acre, total of \$14,771)
- 5.8 acres CRP through 2026 \$1,384/year
- Mature timber along Little River

- Excellent deer and turkey hunting
- Easy access to Leon and Davis City
- Little River has a conservation easement 66' from the centerline on each side
- Turn-key investment with immediate income

For more information, contact: **HEATH MARTIN**, Land Agent **641.351.6025** | HeathMartin@MidwestLandGroup.com