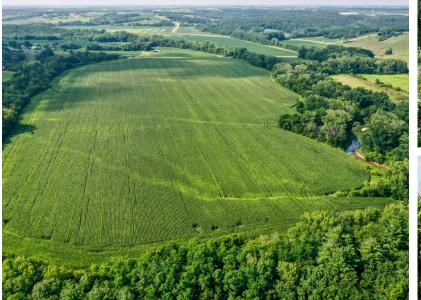

### **PROPERTY FEATURES**

- 73.77 FSA tillable acres
- CSR2 71.3 well above county average
- 3-year farm lease in place (238.44/acre, total of \$14,771)
- 5.8 acres CRP through 2026 \$1,384/year
- Mature timber along Little River

- Excellent deer and turkey hunting
- Easy access to Leon and Davis City
- Little River has a conservation easement 66' from the centerline on each side
- Turn-key investment with immediate income

For more information, contact: **HEATH MARTIN**, Land Agent **641.351.6025** | HeathMartin@MidwestLandGroup.com