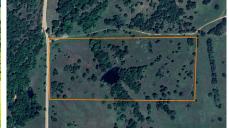

## PROPERTY FEATURES

- 20 acres mostly cleared with well-placed stands of mature timber
- 40'x80' piers in place for a mobile home
- Electric available
- Plugged water well
- Existing septic system
- County road frontage for easy access
- Pond for livestock or recreation
- Multiple build sites for a home or mobile
- Quiet rural setting just outside Depew, OK