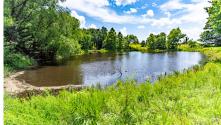

## PROPERTY FEATURES

- 20 acres mostly cleared with well-placed stands of mature timber
- 40'x80' piers in place for a mobile home
- Electric available
- Plugged water well
- Existing septic system
- County road frontage for easy access
- Pond for livestock or recreation
- Multiple build sites for a home or mobile
- Quiet rural setting just outside Depew, OK