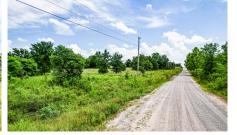

## PROPERTY FEATURES

- 20 acres mostly cleared with well-placed stands of mature timber
- 40'x80' piers in place for a mobile home
- Electric available
- Plugged water well
- Existing septic system
- County road frontage for easy access
- Pond for livestock or recreation
- Multiple build sites for a home or mobile
- Quiet rural setting just outside Depew, OK