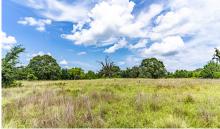

## PROPERTY FEATURES

- 20 acres mostly cleared with well-placed stands of mature timber
- 40'x80' piers in place for a mobile home
- Electric available
- Plugged water well
- Existing septic system
- County road frontage for easy access
- Pond for livestock or recreation
- Multiple build sites for a home or mobile
- Quiet rural setting just outside Depew, OK