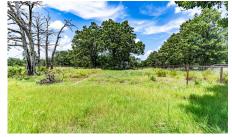

## PROPERTY FEATURES

- 20 acres mostly cleared with well-placed stands of mature timber
- 40'x80' piers in place for a mobile home
- Electric available
- Plugged water well
- Existing septic system
- County road frontage for easy access
- Pond for livestock or recreation
- Multiple build sites for a home or mobile
- Quiet rural setting just outside Depew, OK