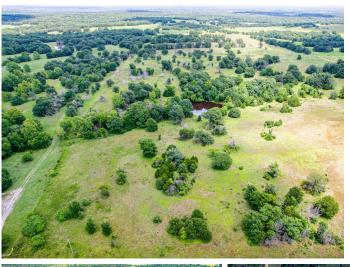

## 20 ACRES WITH UTILITIES, POND, & BUILD SITES BETWEEN OKLAHOMA CITY AND TULSA

## PROPERTY FEATURES

- 20 acres mostly cleared with well-placed stands of mature timber
- 40'x80' piers in place for a mobile home
- Electric available
- Plugged water well
- Existing septic system
- County road frontage for easy access
- Pond for livestock or recreation
- Multiple build sites for a home or mobile
- Quiet rural setting just outside Depew, OK