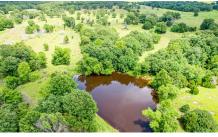

## PROPERTY FEATURES

- 20 acres mostly cleared with well-placed stands of mature timber
- 40'x80' piers in place for a mobile home
- Electric available
- Plugged water well
- Existing septic system
- County road frontage for easy access
- Pond for livestock or recreation
- Multiple build sites for a home or mobile
- Quiet rural setting just outside Depew, OK