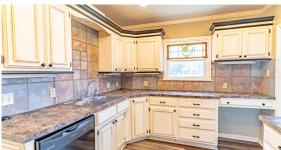

## **UPDATED CRAFTSMAN ON CORNER LOT -**2 BED, 1.5 BATH IN BRISTOW, OKLAHOMA

PRICE: **\$145,000** COUNTY: CREEK STATE: OKLAHOMA

ACRES: .29

- 2 bedrooms, 1.5 updated bathrooms
- Located on a corner lot in Bristow, OK just 30 minutes from Tulsa
- Updated kitchen with abundant cabinet space
- New flooring throughout the home
- New plumbing and electrical systems
- New hot water tank
- Newer windows for added energy