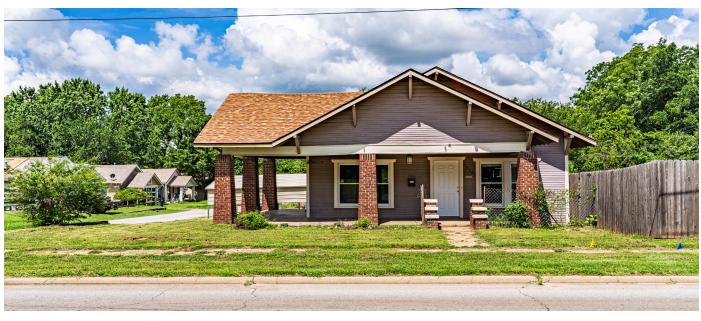

## **UPDATED CRAFTSMAN ON CORNER LOT -**2 BED, 1.5 BATH IN BRISTOW, OKLAHOMA

PRICE: **\$145,000** COUNTY: CREEK STATE: OKLAHOMA

ACRES: .29

- 2 bedrooms, 1.5 updated bathrooms
- Located on a corner lot in Bristow, OK just 30 minutes from Tulsa
- Updated kitchen with abundant cabinet space
- New flooring throughout the home
- New plumbing and electrical systems
- New hot water tank
- Newer windows for added energy

efficiency and natural light

- Roof less than 1 year old
- Built-ins and original charm preserved with modern updates
- Privacy fence around spacious yard
- Sits on two lots plenty of outdoor space

• Covered side parking for convenience