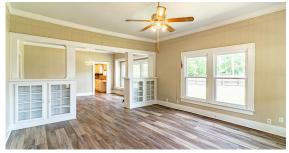

## **UPDATED CRAFTSMAN ON CORNER LOT -**2 BED, 1.5 BATH IN BRISTOW, OKLAHOMA

PRICE: **\$145,000** COUNTY: CREEK STATE: OKLAHOMA

ACRES: .29

- 2 bedrooms, 1.5 updated bathrooms
- Located on a corner lot in Bristow, OK just 30 minutes from Tulsa
- Updated kitchen with abundant cabinet space
- New flooring throughout the home
- New plumbing and electrical systems
- New hot water tank
- Newer windows for added energy

efficiency and natural light

- Roof less than 1 year old
- Built-ins and original charm preserved with modern updates
- Privacy fence around spacious yard
- Sits on two lots plenty of outdoor space

• Covered side parking for convenience