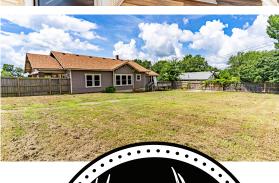

## **UPDATED CRAFTSMAN ON CORNER LOT -**2 BED, 1.5 BATH IN BRISTOW, OKLAHOMA

PRICE: **\$145,000** COUNTY: CREEK STATE: OKLAHOMA

ACRES: .29

- 2 bedrooms, 1.5 updated bathrooms
- Located on a corner lot in Bristow, OK just 30 minutes from Tulsa
- Updated kitchen with abundant cabinet space
- New flooring throughout the home
- New plumbing and electrical systems
- New hot water tank
- Newer windows for added energy

efficiency and natural light

- Roof less than 1 year old
- Built-ins and original charm preserved with modern updates
- Privacy fence around spacious yard
- Sits on two lots plenty of outdoor space

• Covered side parking for convenience