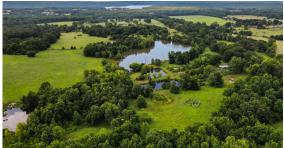

## FISH, FARM, OR HUNT ON 60 ACRES OF POTENTIAL IN CONWAY COUNTY

ACRES: 60

- 25 +/- acres of pasture
- 5.75 +/- acres of ponds
- Perimeter fencing
- Small equipment shed
- Mixed-aged hardwood timber
- Rural water

- Electricity
- Deeded easement access.
- Outstanding deer & waterfowl hunting
- 10 miles to Morrilton
- 16 miles to Conway

For more information, contact:

CALYN ZACHARY, Land Agent

**501.483.5007** CZachary@MidwestLandGroup.com