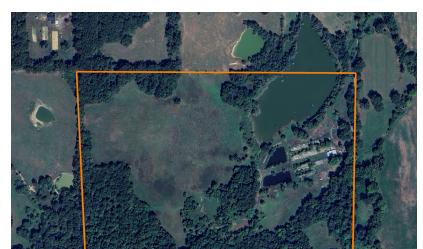

## FISH, FARM, OR HUNT ON 60 ACRES OF POTENTIAL IN CONWAY COUNTY

ACRES: 60

- 25 +/- acres of pasture
- 5.75 +/- acres of ponds
- Perimeter fencing
- Small equipment shed
- Mixed-aged hardwood timber
- Rural water

- Electricity
- Deeded easement access.
- Outstanding deer & waterfowl hunting
- 10 miles to Morrilton
- 16 miles to Conway

For more information, contact:

CALYN ZACHARY, Land Agent

**501.483.5007** CZachary@MidwestLandGroup.com