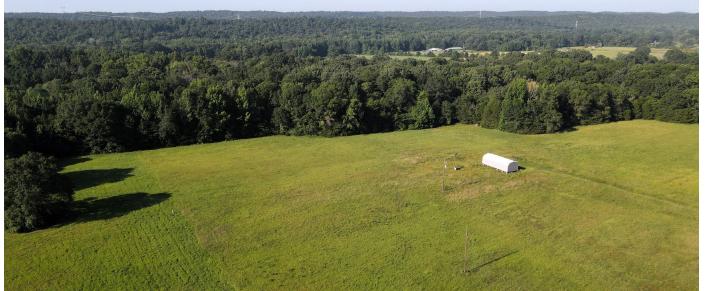

## **BEAUTIFUL, BUILD-READY COUNTRY ACREAGE**

PRICE: **\$125,000** COUNTY: **CONWAY** STATE: **ARKANSAS** ACRES: **20** 

## **PROPERTY FEATURES**

- 9 +/- acres of pasture
- 11 +/- acres of timber
- Numerous build sites
- Electric, rural water, and septic on the property

Mature hardwood mix

- Heavy mast-producing trees
- County road frontage
- Mostly flat topography
- Wet weather creek
- 10 miles to Greenbrier
- 14 miles to Conway