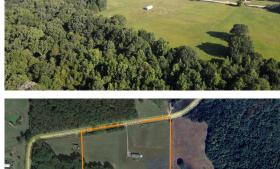

## **BEAUTIFUL, BUILD-READY COUNTRY ACREAGE**

PRICE: **\$125,000** COUNTY: **CONWAY** STATE: **ARKANSAS** ACRES: **20** 

## **PROPERTY FEATURES**

- 9 +/- acres of pasture
- 11 +/- acres of timber
- Numerous build sites
- Electric, rural water, and septic on the property

Mature hardwood mix

- Heavy mast-producing trees
- County road frontage
- Mostly flat topography
- Wet weather creek
- 10 miles to Greenbrier
- 14 miles to Conway