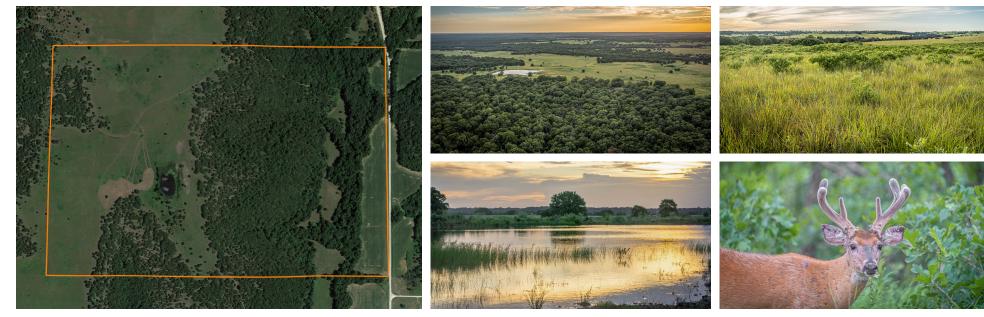

### **PROPERTY FEATURES**

- Mature hardwoods and thick brush
- Tillable ground for annual income
- Wet-weather creek and multiple ponds
- Excellent access via county roads and internal trails
- Rolling hills, mature timber edges, and tillable fields
- Whitetail deer, turkey, small game, and waterfowl
- Redneck blinds, established feeders, proven hunting history
- 110 miles to Wichita, KS
- 85 miles to Tulsa, OK