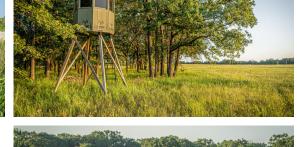

## 160 +/- ACRES OF PREMIER RECREATION IN CHAUTAUQUA COUNTY, KANSAS

COUNTY: CHAUTAUQUA

PRICE: **\$550,000** 

STATE: KANSAS

**ACRES: 160** 

- Mature oak and hickory stands, cedar thickets, native grasses, and a seasonal creek
- Good County Road frontage and established trails throughout the property
- Abundant deer sign, turkeys, and quail
- Water sources
- Edge habitat

- Limited hunting pressure
- Established internal roads
- Fencing along boundaries
- 2 hours from Wichita, KS
- 1 hour from Bartlesville, OK
- 3 hours from Tulsa, OK
- Good gravel road access, just minutes from paved highways