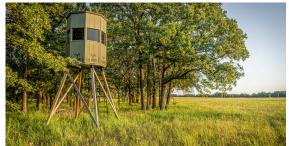

## 160 +/- ACRES OF PREMIER RECREATION IN CHAUTAUQUA COUNTY, KANSAS

COUNTY: CHAUTAUQUA

PRICE: **\$550,000** 

STATE: KANSAS

**ACRES: 160** 

- Mature oak and hickory stands, cedar thickets, native grasses, and a seasonal creek
- Good County Road frontage and established trails throughout the property
- Abundant deer sign, turkeys, and quail
- Water sources
- Edge habitat