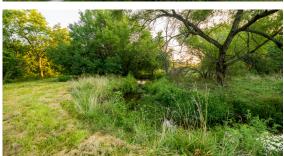

## GORGEOUS ROLLING PASTURE WITH HOMESITES, CREEK, AND RECREATION

ACRES: 41.4

- Creek
- Fenced and cross-fenced
- Good grass
- Road frontage on two sides
- Rolling topography
- Picturesque views
- Wooded draw