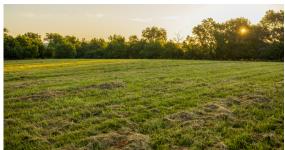

## GORGEOUS ROLLING PASTURE WITH HOMESITES, CREEK, AND RECREATION

ACRES: 41.4

- Creek
- Fenced and cross-fenced
- Good grass
- Road frontage on two sides
- Rolling topography
- Picturesque views
- Wooded draw