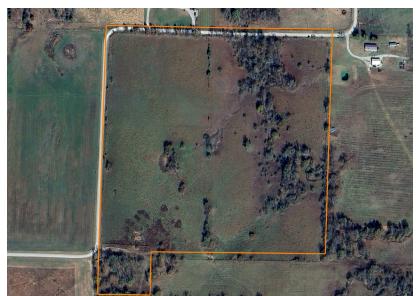

## GORGEOUS ROLLING PASTURE WITH HOMESITES, CREEK, AND RECREATION

ACRES: 41.4

- Creek
- Fenced and cross-fenced
- Good grass
- Road frontage on two sides
- Rolling topography
- Picturesque views
- Wooded draw