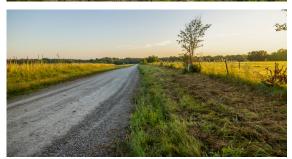

## GORGEOUS ROLLING PASTURE WITH HOMESITES, CREEK, AND RECREATION

ACRES: 41.4

- Creek
- Fenced and cross-fenced
- Good grass
- Road frontage on two sides
- Rolling topography
- Picturesque views
- Wooded draw