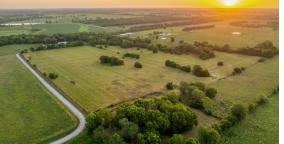

## GORGEOUS ROLLING PASTURE WITH HOMESITES, CREEK, AND RECREATION

ACRES: 41.4

- Creek
- Fenced and cross-fenced
- Good grass
- Road frontage on two sides
- Rolling topography
- Picturesque views
- Wooded draw