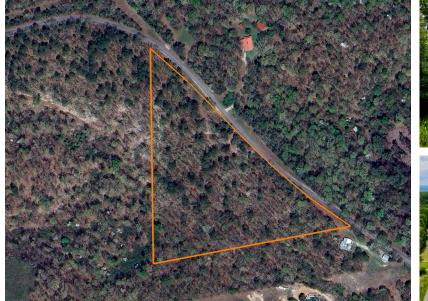

## 8.42 +/- ACRES WITH RV UTILITIES, PAVED ROAD AND MOUNTAIN VIEWS

PRICE: **\$105,000** COUNTY: **CARROLL** STATE: **ARKANSAS** ACRES: **8.42** 

## **PROPERTY FEATURES**

- Septic system
- RV parking
- 2 electric panels
- Paved road frontage

- Mountain view
- Trails
- No restrictions
- 6 +/- minutes to Eureka Springs

For more information, contact: