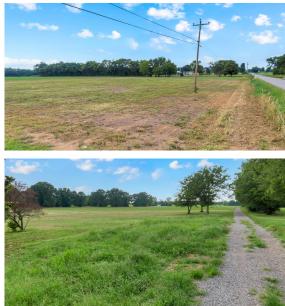

## **PROPERTY FEATURES**

- Cleared/level lot
- Perc site already located and surveyed
- Beautiful view
- Water, electric, gas, and fiber internet
- available at the road
- Highly convenient location
- Entrance with culvert installed
- 387 feet of county road frontage