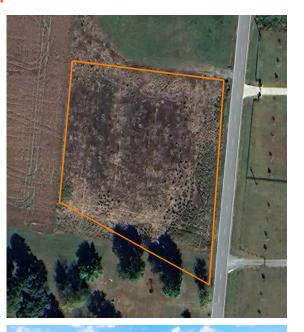

## **PROPERTY FEATURES**

- Cleared/level lot
- Perc site already located and surveyed
- Beautiful view
- Water, electric, gas, and fiber internet
- available at the road
- Highly convenient location
- Entrance with culvert installed
- 387 feet of county road frontage