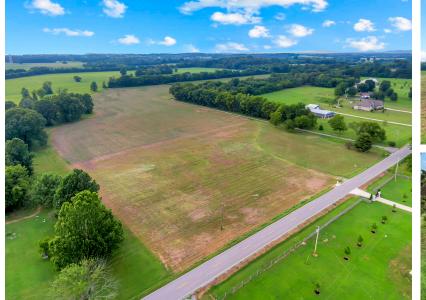

## BEAUTIFUL TURN-KEY BUILD SITE IN NORTHERN BEDFORD COUNTY

PRICE: **\$220,000** COUNTY: **BEDFORD** STATE: **TENNESSEE** ACRES: **2.5** 

## **PROPERTY FEATURES**

- Cleared/level lot
- Perc site already located and surveyed
- Beautiful view
- Water, electric, gas, and fiber internet
- available at the road
- Highly convenient location
- Entrance with culvert installed
- 387 feet of county road frontage