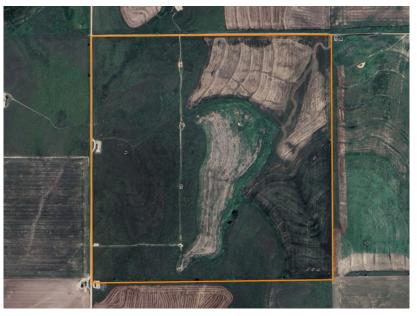

#### PRICE: **\$364,000** COUNTY: **BARTON** STATE: **KANSAS** ACRES: **160**

### **PROPERTY FEATURES**

through 9/30/31

• Class II & III silt loams

• 1/4 mile off 96 Highway

8 miles to Great Bend

- 76.14 +/- acres of cultivated ground
- NCCPI of 68 on the cultivated ground
- 73 +/- acres of CRP paying \$2,623.00
  - Excellent upland bird hunting
    - Whitetail deer hunting

Potential build sites

• Available electricity

• Surface rights only

• Taxes \$1,052.74

For more information, contact: **COLE SCHUMACHER,** Land Agent **785.624.2191** | CSchumacher@MidwestLandGroup.com