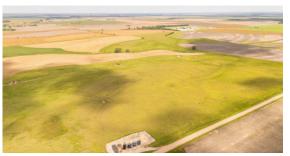

### **PROPERTY FEATURES**

through 9/30/31

• Class II & III silt loams

• 1/4 mile off 96 Highway

8 miles to Great Bend

- 76.14 +/- acres of cultivated ground
- NCCPI of 68 on the cultivated ground
- 73 +/- acres of CRP paying \$2,623.00
  - Excellent upland bird hunting
    - Whitetail deer hunting