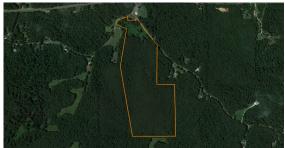

## 57 +/- ACRES WITH BUILD SITES, ROAD FRONTAGE, AND GREAT HUNTING NEAR DRESDEN

**ACRES: 57** 

- 57 +/- acres
- 1,101 feet of blacktop road frontage
- All utilities available at the road
- Established access trails throughout the property
- Multiple ideal food plot locations
- Loaded with abundant deer and turkey

- Seller willing to split the cost of a new survey
- Seller offering compensation for culvert installation to improve access
- 4 minutes from Dresden
- 20 minutes to Paris
- 1 hour to Jackson

For more information, contact: