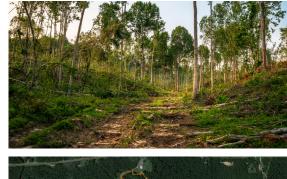

## 57 +/- ACRES WITH BUILD SITES, ROAD FRONTAGE, AND GREAT HUNTING NEAR DRESDEN

**ACRES: 57** 

- 57 +/- acres
- 1,101 feet of blacktop road frontage
- All utilities available at the road
- Established access trails throughout the property
- Multiple ideal food plot locations
- Loaded with abundant deer and turkey