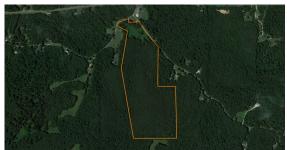

## 57 +/- ACRES WITH BUILD SITES, ROAD FRONTAGE, AND GREAT HUNTING NEAR DRESDEN

ACRES: 57

**PROPERTY FEATURES** 

• 1,101 feet of blacktop road frontage

• Established access trails throughout the

• Loaded with abundant deer and turkey