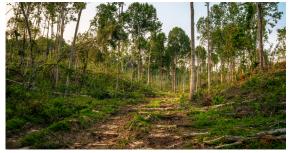

## 57 +/- ACRES WITH BUILD SITES, ROAD FRONTAGE, AND GREAT HUNTING NEAR DRESDEN

ACRES: 57

**PROPERTY FEATURES** 

• 1,101 feet of blacktop road frontage

• Established access trails throughout the

• Loaded with abundant deer and turkey