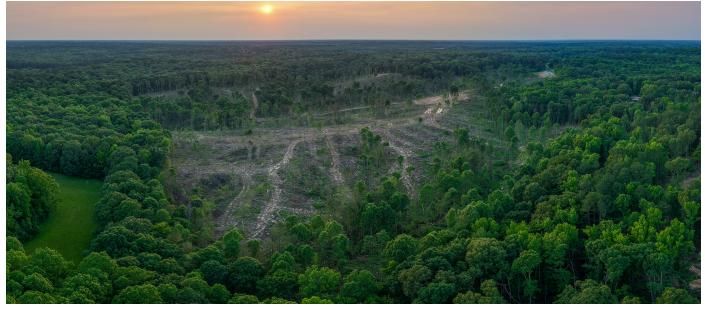

## 57 +/- ACRES WITH BUILD SITES, ROAD FRONTAGE, AND GREAT HUNTING NEAR DRESDEN

ACRES: 57

**PROPERTY FEATURES** 

• 1,101 feet of blacktop road frontage

• Established access trails throughout the

• Loaded with abundant deer and turkey

• All utilities available at the road

• Multiple ideal food plot locations

• 57 +/- acres

property

• Seller willing to split the cost of a new

• Seller offering compensation for culvert

installation to improve access

• 4 minutes from Dresden

20 minutes to Paris

• 1 hour to Jackson