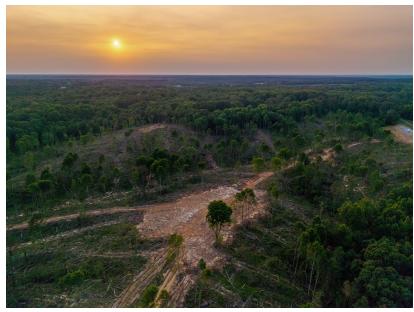

## 28 +/- ACRES OF UNRESTRICTED LAND IN **WEAKLEY COUNTY, TENNESSEE**

ACRES: 28

## **PROPERTY FEATURES**

- 28 +/- acres
- 150 feet of blacktop road frontage
- All utilities available at the road
- Cleared areas with good internal access
- Multiple potential food plot locations
- Excellent deer and turkey population
- Seller will split the cost of a new survey