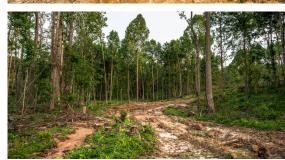

## **PROPERTY FEATURES**

- 28 +/- acres
- 150 feet of blacktop road frontage
- All utilities available at the road
- Cleared areas with good internal access
- Multiple potential food plot locations
- Excellent deer and turkey population
- Seller will split the cost of a new survey