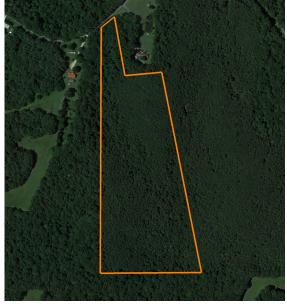

## 28 +/- ACRES OF UNRESTRICTED LAND IN **WEAKLEY COUNTY, TENNESSEE**

ACRES: 28

## **PROPERTY FEATURES**

- 28 +/- acres
- 150 feet of blacktop road frontage
- All utilities available at the road
- Cleared areas with good internal access
- Multiple potential food plot locations
- Excellent deer and turkey population
- Seller will split the cost of a new survey

- Seller offering compensation for culvert installation
- 4 minutes to Dresden
- 20 minutes to Paris
- 1 hour to Jackson
- Part of a larger tract adjacent 57 +/- acre and 85 +/- acre parcels also available