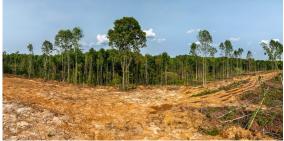

## **PROPERTY FEATURES**

- 28 +/- acres
- 150 feet of blacktop road frontage
- All utilities available at the road
- Cleared areas with good internal access
- Multiple potential food plot locations
- Excellent deer and turkey population
- Seller will split the cost of a new survey