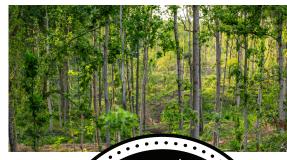

## 28 +/- ACRES OF UNRESTRICTED LAND IN **WEAKLEY COUNTY, TENNESSEE**

ACRES: 28

## **PROPERTY FEATURES**

- 28 +/- acres
- 150 feet of blacktop road frontage
- All utilities available at the road
- Cleared areas with good internal access
- Multiple potential food plot locations
- Excellent deer and turkey population
- Seller will split the cost of a new survey

- Seller offering compensation for culvert installation
- 4 minutes to Dresden
- 20 minutes to Paris
- 1 hour to Jackson
- Part of a larger tract adjacent 57 +/- acre and 85 +/- acre parcels also available