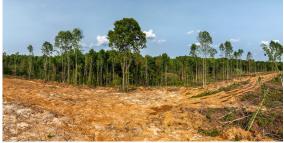

## **PROPERTY FEATURES**

- 28 +/- acres
- 150 feet of blacktop road frontage
- All utilities available at the road
- Cleared areas with good internal access
- Multiple potential food plot locations
- Excellent deer and turkey population
- Seller will split the cost of a new survey

- Seller offering compensation for culvert installation
- 4 minutes to Dresden
- 20 minutes to Paris
- 1 hour to Jackson
- Part of a larger tract adjacent 57 +/- acre and 85 +/- acre parcels also available