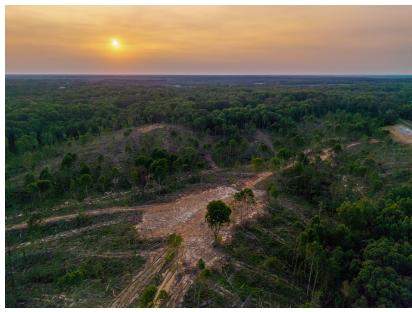

## 28 +/- ACRES OF UNRESTRICTED LAND IN **WEAKLEY COUNTY, TENNESSEE**

**COUNTY: WEAKLEY** STATE: TENNESSEE

ACRES: 28

## **PROPERTY FEATURES**

- 28 +/- acres
- 150 feet of blacktop road frontage
- All utilities available at the road
- Cleared areas with good internal access
- Multiple potential food plot locations
- Excellent deer and turkey population
- Seller will split the cost of a new survey