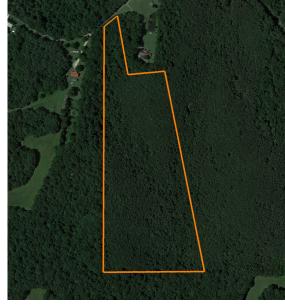

## 28 +/- ACRES OF UNRESTRICTED LAND IN **WEAKLEY COUNTY, TENNESSEE**

**COUNTY: WEAKLEY** STATE: TENNESSEE

ACRES: 28

## **PROPERTY FEATURES**

- 28 +/- acres
- 150 feet of blacktop road frontage
- All utilities available at the road
- Cleared areas with good internal access
- Multiple potential food plot locations
- Excellent deer and turkey population
- Seller will split the cost of a new survey

- Seller offering compensation for culvert installation
- 4 minutes to Dresden
- 20 minutes to Paris
- 1 hour to Jackson
- Part of a larger tract adjacent 57 +/- acre and 85 +/- acre parcels also available