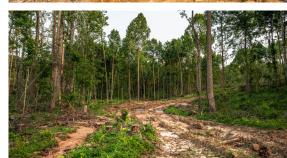

## **PROPERTY FEATURES**

- 28 +/- acres
- 150 feet of blacktop road frontage
- All utilities available at the road
- Cleared areas with good internal access
- Multiple potential food plot locations
- Excellent deer and turkey population
- Seller will split the cost of a new survey