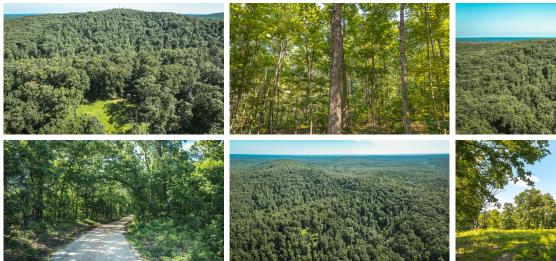

## PERFECT RECREATION PROPERTY BORDERED BY NATIONAL FOREST

## PROPERTY FEATURES

- Bordered by Mark Twain National Forest
- Establish trails
- Great hunting
- Great access off Floyd Tower Road
- Secluded food plots in place
- Some marketable timber
- Buildable location for cabin or residence
- Electric available off Floyd Tower Road
- 15 minutes to Potosi
- 1 hour and 20 minutes to St. Louis, MO