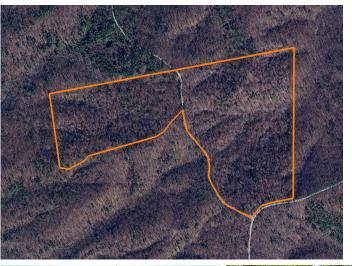

## PROPERTY FEATURES

- Bordered by Mark Twain National Forest
- Establish trails
- Great hunting
- Great access off Floyd Tower Road
- Secluded food plots in place
- Some marketable timber
- Buildable location for cabin or residence
- Electric available off Floyd Tower Road
- 15 minutes to Potosi
- 1 hour and 20 minutes to St. Louis, MO

PRICE: **\$285,000** 

COUNTY: WASHINGTON

STATE: MISSOURI

**ACRES: 100** 

For more information, contact:

JASON STOKES, Land Agent

**636.465.9445** | JStokes@MidwestLandGroup.com

MidwestLandGroup.com Buyers, Sellers, and Land - Connected