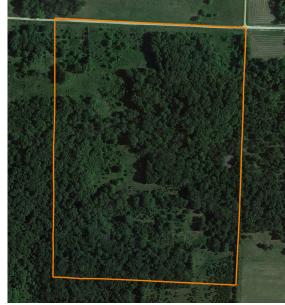

## DEER AND TURKEY HUNTING ON SMALLER ACREAGE

SMALLER ACREAGE

PRICE: \$319,000
COUNTY: VERNON
STATE: MISSOURI

ACRES: **58.2** 

- Hunting history
- Creek
- Mature timber
- Build site

- Utilities available
- Hour to Joplin
- Hour and a half to Kansas City
- 3 miles east of 49