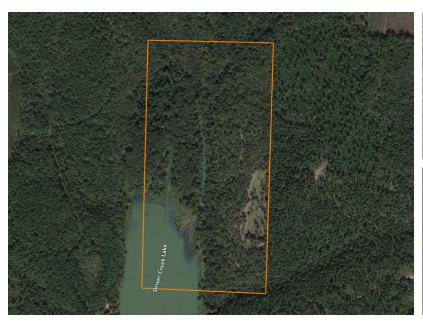

## **PROPERTY FEATURES**

- 75.5 +/- acres of timber
- 3.5 +/- acres of pasture
- Year-round creek
- Watershed lake
- Surrounded by Ozark National Forest
- Exceptional hunting

- Great fishing
- Excellent topography
- Fasement access
- Mixed hardwoods
- 24 miles to Morrilton
- 25 miles to Clinton