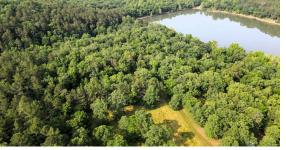

## **PROPERTY FEATURES**

- 75.5 +/- acres of timber
- 3.5 +/- acres of pasture
- Year-round creek
- Watershed lake
- Surrounded by Ozark National Forest
- Exceptional hunting

- Great fishing
- Excellent topography
- Fasement access
- Mixed hardwoods
- 24 miles to Morrilton
- 25 miles to Clinton