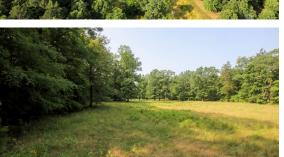

## **PROPERTY FEATURES**

- 75.5 +/- acres of timber
- 3.5 +/- acres of pasture
- Year-round creek
- Watershed lake
- Surrounded by Ozark National Forest
- Exceptional hunting

- Great fishing
- Excellent topography
- Fasement access
- Mixed hardwoods
- 24 miles to Morrilton
- 25 miles to Clinton