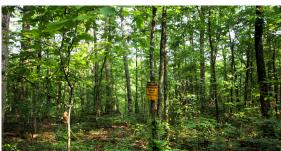

## 80 ACRE TIMBERED MASTERPIECE SUR-ROUNDED BY OZARK NATIONAL FOREST

PRICE: **\$325,000** 

**COUNTY: VAN BUREN** 

STATE: **ARKANSAS** 

ACRES: 80

## **PROPERTY FEATURES**

- 75.5 +/- acres of timber
- 3.5 +/- acres of pasture
- Year-round creek
- Watershed lake
- Surrounded by Ozark National Forest
- Exceptional hunting

- Great fishing
- Excellent topography
- Fasement access
- Mixed hardwoods
- 24 miles to Morrilton
- 25 miles to Clinton