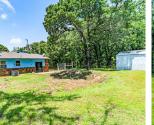

## 3 BED FIXER-UPPER ON PRIVATE 2.2 +/- ACRES NEAR SAND SPRINGS

## PROPERTY FEATURES

- Prime property to build a home or cabin
- Gorgeous views
- Secluded southern exposure build site
- 25 minutes from I-29 and highway 152
- Well-maintained road only 1/4 mile to asphalt
- Great mix of open pasture and timber
- Beautiful 5 acre lake
- · Great hunting
- Strong deer and turkey population
- Fertile soils for hay or row crop production