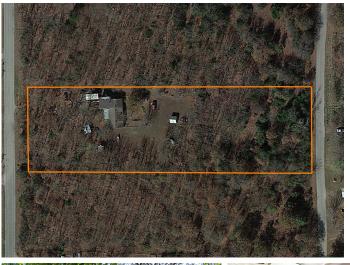

## 3 BED FIXER-UPPER ON PRIVATE 2.2 +/- ACRES NEAR SAND SPRINGS

## PROPERTY FEATURES

- Prime property to build a home or cabin
- Gorgeous views
- Secluded southern exposure build site
- 25 minutes from I-29 and highway 152
- Well-maintained road only 1/4 mile to asphalt
- Great mix of open pasture and timber
- Beautiful 5 acre lake
- · Great hunting
- Strong deer and turkey population
- Fertile soils for hay or row crop production

ACRES: **2.2** 