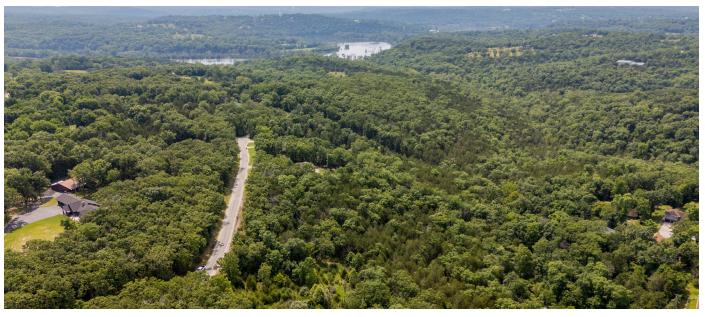

## 5.39 ACRES NEAR BRANSON WITH PAVED ACCESS AN NO RESTRICTIONS

PRICE: **\$54,500**COUNTY: **TANEY**STATE: **MISSOURI** 

ACRES: **5.39** 

## **PROPERTY FEATURES**

- Within 20 minutes of 3 lakes
- Close to Branson
- On a dead end, paved road
- Secluded
- Nice neighborhood

For more information, contact: