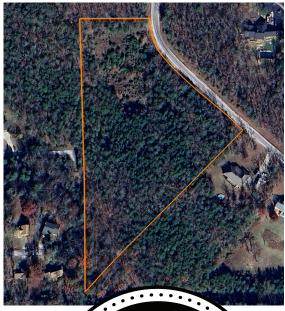

## 5.39 ACRES NEAR BRANSON WITH PAVED ACCESS AN NO RESTRICTIONS

PRICE: **\$54,500**COUNTY: **TANEY**STATE: **MISSOURI** 

ACRES: **5.39** 

## **PROPERTY FEATURES**

- Within 20 minutes of 3 lakes
- Close to Branson
- On a dead end, paved road
- Secluded
- Nice neighborhood

For more information, contact: