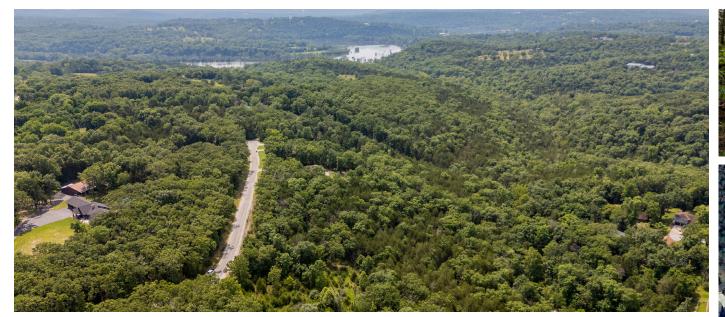

## 5.39 ACRES NEAR BRANSON WITH PAVED ACCESS AN NO RESTRICTIONS

PRICE: **\$545,000** COUNTY: **TANEY** STATE: **MISSOURI** ACRES: **5.39** 

## **PROPERTY FEATURES**

- Within 20 minutes of 3 lakes
- Close to Branson
- On a dead end, paved road
- Secluded
- No restrictions
  - Nice neighborhood

For more information, contact: **BJORN WILKERSON,** Land Agent **417.233.1243** | BWilkerson@MidwestLandGroup.com