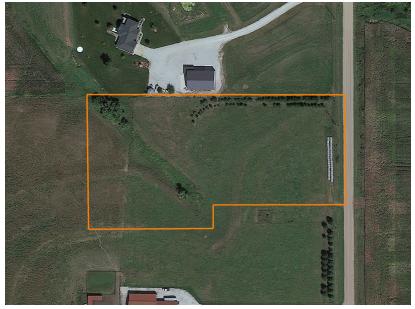

#### **PROPERTY FEATURES**

- Lot 3 5.32 acres available in the Heritage Farms Acreage Subdivision
- One of Seward, Nebraska's newest acreage developments
- Less than a mile from the edge of Seward
- Less than ¼ mile from paved Waverly Road

- Includes gate and access off 252nd Road
- Stunning walkout views of Plum Creek bottom
- Terraced hillside offers a perfect place for a backyard pond
- Power already located near the south property line