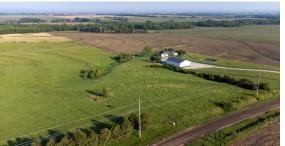

#### **PROPERTY FEATURES**

- Lot 3 5.32 acres available in the Heritage Farms Acreage Subdivision
- One of Seward, Nebraska's newest acreage developments
- Less than a mile from the edge of Seward
- Less than ¼ mile from paved Waverly Road

- Includes gate and access off 252nd Road
- Stunning walkout views of Plum Creek bottom
- Terraced hillside offers a perfect place for a backyard pond
- Power already located near the south property line