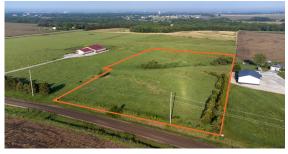

#### **PROPERTY FEATURES**

- Lot 3 5.32 acres available in the Heritage Farms Acreage Subdivision
- One of Seward, Nebraska's newest acreage developments
- Less than a mile from the edge of Seward
- Less than ¼ mile from paved Waverly Road

- Includes gate and access off 252nd Road
- Stunning walkout views of Plum Creek bottom
- Terraced hillside offers a perfect place for a backyard pond
- Power already located near the south property line