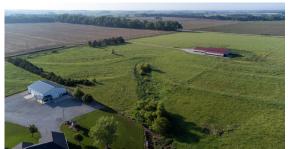

- Includes gate and access off 252nd Road
- Stunning walkout views of Plum Creek bottom
- Terraced hillside offers a perfect place for a backyard pond
- Power already located near the south property line