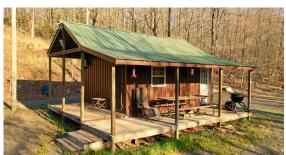

## **PROPERTY FEATURES**

- 252 +/- sq. ft. cabin
- Land with tons of character
- Gated entrance
- Electricity
- 30 minutes from Buffalo National River
- Cabin is plumbed for water tank/ collection
- 30 minutes to Clinton
- 35 minutes to Mountain View