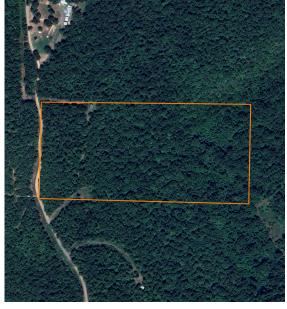

## SECLUDED CABIN RETREAT JUST 30 MINUTES FROM THE BUFFALO NATIONAL RIVER

PRICE: \$114,000 COUNTY: **SEARCY** STATE: **ARKANSAS** 

ACRES: 20