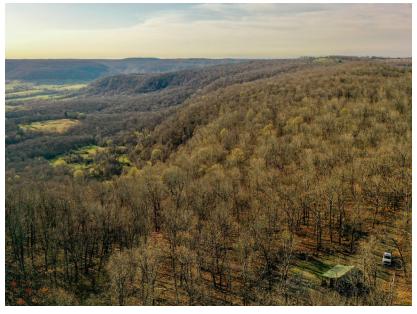

## SECLUDED CABIN RETREAT JUST 30 MINUTES FROM THE BUFFALO NATIONAL RIVER

PRICE: \$114,000 COUNTY: **SEARCY** STATE: **ARKANSAS** 

ACRES: 20

## **PROPERTY FEATURES**

- 252 +/- sq. ft. cabin
- Land with tons of character
- Gated entrance
- Electricity
- 30 minutes from Buffalo National River
- Cabin is plumbed for water tank/ collection
- 30 minutes to Clinton
- 35 minutes to Mountain View