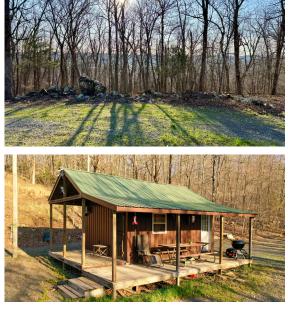

## **PROPERTY FEATURES**

- 252 +/- sq. ft. cabin
- Land with tons of character
- Gated entrance
- Electricity
- 30 minutes from Buffalo National River
- Cabin is plumbed for water tank/ collection
- 30 minutes to Clinton
- 35 minutes to Mountain View