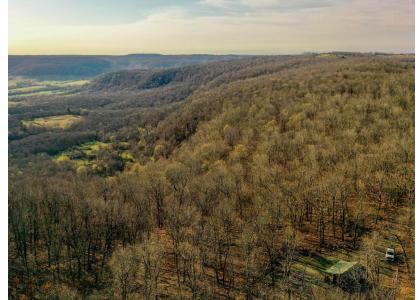

## SECLUDED CABIN RETREAT JUST 30 MINUTES FROM THE BUFFALO NATIONAL RIVER

PRICE: **\$119,000** COUNTY: **SEARCY** STATE: **ARKANSAS** ACRES: **20** 

## **PROPERTY FEATURES**

- 252 +/- sq. ft. cabin
- Land with tons of character
- Gated entrance
- Electricity
- 30 minutes from Buffalo National River
- Cabin is plumbed for water tank/ collection
- 30 minutes to Clinton
- 35 minutes to Mountain View