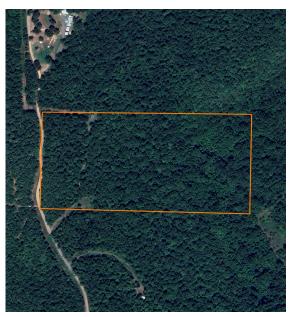

## SECLUDED CABIN RETREAT JUST 30 MINUTES FROM THE BUFFALO NATIONAL RIVER

PRICE: **\$119,000** COUNTY: **SEARCY** STATE: **ARKANSAS** ACRES: **20** 

## **PROPERTY FEATURES**

- 252 +/- sq. ft. cabin
- Land with tons of character
- Gated entrance
- Electricity
- 30 minutes from Buffalo National River
- Cabin is plumbed for water tank/ collection
- 30 minutes to Clinton
- 35 minutes to Mountain View