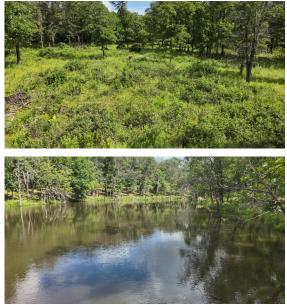

### **PROPERTY FEATURES**

- 18 acres +/- to be surveyed upon executed contract
- Large crystal-clear stocked pond
- Hardwoods and open pockets scattered throughout
- Build sites for a home, cabin, or even RV pad
- Paved road frontage