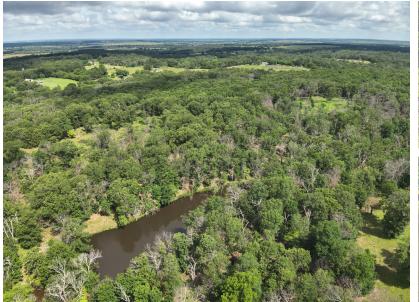

# **18 +/- ACRES WITH CRYSTAL CLEAR POND AND PAVED ROAD FRONTAGE**

### **PROPERTY FEATURES**

- 18 acres +/- to be surveyed upon executed contract
- Large crystal-clear stocked pond
- Hardwoods and open pockets scattered throughout
- Build sites for a home, cabin, or even RV pad
- Paved road frontage