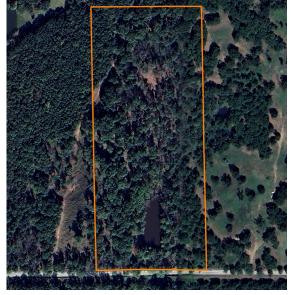

### PRICE: **\$148,000** COUNTY: **ROGERS** STATE: **OKLAHOMA** ACRES: **18**

### **PROPERTY FEATURES**

- 18 acres +/- to be surveyed upon executed contract
- Large crystal-clear stocked pond
- Hardwoods and open pockets scattered throughout
- Build sites for a home, cabin, or even RV pad
- Paved road frontage