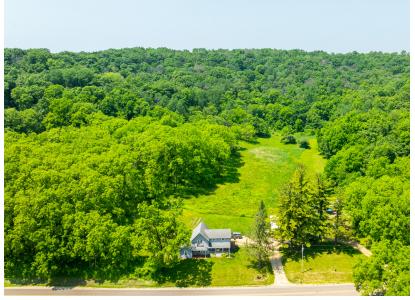

## 8 +/- ACRE RICHLAND COUNTY **HOBBY FARM WITH TROPHY BUCKS**

PRICE: \$365,000 **COUNTY: RICHLAND** STATE: WISCONSIN

**ACRES: 8** 

## **PROPERTY FEATURES**

- 8+/- acres
- Mature apple trees
- Many walnut trees
- Rich wildlife history
- Black top road frontage
- Pasture potential

- Many building sites
- 2 locations for food plots
- 7 miles from Richland Center WI
- 60 miles from Madison WI
- 74 miles from Lacrosse WI