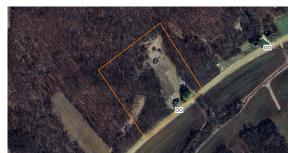

## 8 +/- ACRE RICHLAND COUNTY **HOBBY FARM WITH TROPHY BUCKS**

PRICE: \$365,000 **COUNTY: RICHLAND** STATE: WISCONSIN

**ACRES: 8** 

## **PROPERTY FEATURES**

- 8+/- acres
- Mature apple trees
- Many walnut trees
- Rich wildlife history
- Black top road frontage
- Pasture potential

- Many building sites
- 2 locations for food plots
- 7 miles from Richland Center WI
- 60 miles from Madison WI
- 74 miles from Lacrosse WI