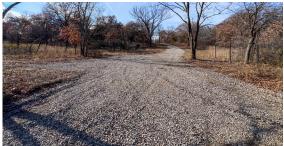

## PHENOMENAL BUILD SITE IN THE WOODS WITH UTILITIES JUST OUTSIDE OF PAWHUSKA

PRICE: **\$45,000**COUNTY: **OSAGE**STATE: **OKLAHOMA** 

**ACRES: 3.3** 

- •
- 3.3 +/- acres
- Multiple build sites
- Partially fenced
- New driveway
- City water