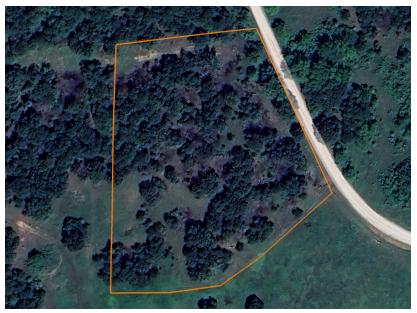

## PHENOMENAL BUILD SITE IN THE WOODS WITH UTILITIES JUST OUTSIDE OF PAWHUSKA

PRICE: **\$45,000**COUNTY: **OSAGE**STATE: **OKLAHOMA** 

**ACRES: 3.3** 

- •
- 3.3 +/- acres
- Multiple build sites
- Partially fenced
- New driveway
- City water

Electric

lwest Land Group, LLC, 913.674.8010, Licensed in Arkansas, Illinois, Iowa, Kansas, Minnesota, Missouri, Nebraska, Oklahoma, South Dakota, Tennessee, Texas, Wisconsin, and W

- Whitetails
- Mature oaks
- 5 minutes to Pawhuska
- 35 minutes to Bartlesville