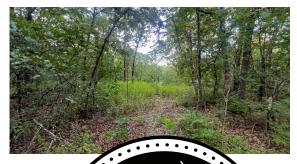

## 10 +/- SECLUDED WOODED ACRES **NORTH OF TULSA**

ACRES: 10

- Beautifully wooded 10 +/- acres
- Located in the tranquil hills of Osage County
- No restrictions
- Electric available at the road
- Within the Sperry School District