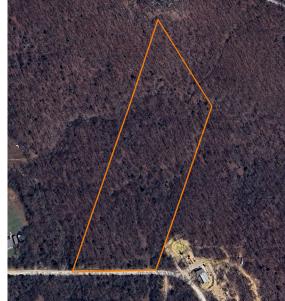

## 10 +/- SECLUDED WOODED ACRES **NORTH OF TULSA**

ACRES: 10

- Beautifully wooded 10 +/- acres
- Located in the tranquil hills of Osage County
- No restrictions
- Electric available at the road
- Within the Sperry School District