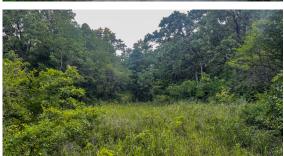

## 10 +/- SECLUDED WOODED ACRES **NORTH OF TULSA**

ACRES: 10

- Beautifully wooded 10 +/- acres
- Located in the tranquil hills of Osage County
- No restrictions
- Electric available at the road
- Within the Sperry School District