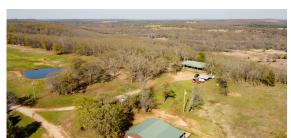

## BEAUTIFUL FARM HOUSE ON 86 +/- ACRES

PRICE: **\$403,000** 

ACRES: 86

**COUNTY: OKFUSKEE** 

STATE: OKLAHOMA

- 3 bedrooms, 2 bathrooms
- Additional dining/living area
- Bonus room/office
- 30'x40' shop with concrete floor equipped with a 15-foot covered lean-to, also with a concrete floor
- Storage building with a chicken pen
- Livestock pens with shelter
- Mature whitetails and turkey
- 2 ponds
- Wet-weather creek