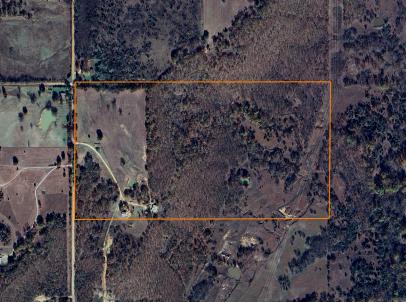

## BEAUTIFUL FARM HOUSE ON 86 +/- ACRES

PRICE: **\$403,000** 

ACRES: 86

**COUNTY: OKFUSKEE** 

STATE: OKLAHOMA

- 3 bedrooms, 2 bathrooms
- Additional dining/living area
- Bonus room/office
- 30'x40' shop with concrete floor equipped with a 15-foot covered lean-to, also with a concrete floor
- Storage building with a chicken pen
- Livestock pens with shelter
- Mature whitetails and turkey
- 2 ponds
- Wet-weather creek