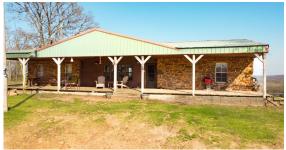

## BEAUTIFUL FARM HOUSE ON 86 +/- ACRES

PRICE: **\$403,000** 

ACRES: 86

**COUNTY: OKFUSKEE** 

STATE: OKLAHOMA

- 3 bedrooms, 2 bathrooms
- Additional dining/living area
- Bonus room/office
- 30'x40' shop with concrete floor equipped with a 15-foot covered lean-to, also with a concrete floor
- Storage building with a chicken pen
- Livestock pens with shelter
- Mature whitetails and turkey
- 2 ponds
- Wet-weather creek