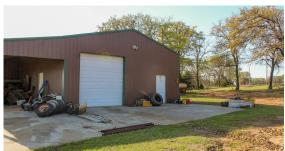

## BEAUTIFUL FARM HOUSE ON 86 +/- ACRES

PRICE: **\$403,000** 

ACRES: 86

**COUNTY: OKFUSKEE** 

STATE: OKLAHOMA

- 3 bedrooms, 2 bathrooms
- Additional dining/living area
- Bonus room/office
- 30'x40' shop with concrete floor equipped with a 15-foot covered lean-to, also with a concrete floor
- Storage building with a chicken pen
- Livestock pens with shelter
- Mature whitetails and turkey
- 2 ponds
- Wet-weather creek