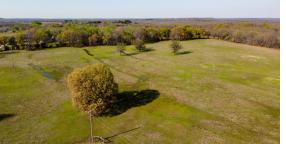

## BEAUTIFUL FARM HOUSE ON 86 +/- ACRES

PRICE: **\$403,000** 

ACRES: 86

**COUNTY: OKFUSKEE** 

STATE: OKLAHOMA

- 3 bedrooms, 2 bathrooms
- Additional dining/living area
- Bonus room/office
- 30'x40' shop with concrete floor equipped with a 15-foot covered lean-to, also with a concrete floor
- Storage building with a chicken pen
- Livestock pens with shelter
- Mature whitetails and turkey
- 2 ponds
- Wet-weather creek