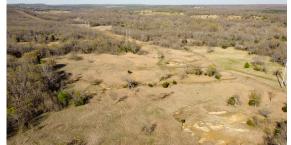

## **PROPERTY FEATURES**

- Approximately 42 +/- acres of mature timber and 32 +/- acres of open ground
- Scenic rock outcroppings
- 1 pond and a wet-weather creek
- Abundant wildlife

- Great for hunting, hiking, and horseback riding.
- Approximately 1 hour to both Tulsa and Oklahoma City
- Rock outcroppings