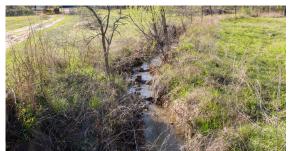

## **PROPERTY FEATURES**

- Approximately 42 +/- acres of mature timber and 32 +/- acres of open ground
- Scenic rock outcroppings
- 1 pond and a wet-weather creek
- Abundant wildlife

- Great for hunting, hiking, and horseback riding.
- Approximately 1 hour to both Tulsa and Oklahoma City
- Rock outcroppings