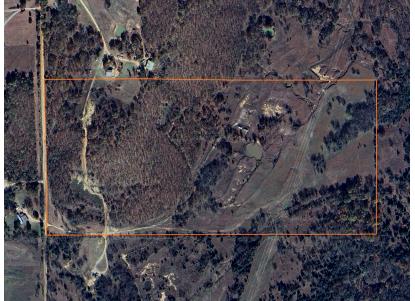

## AFFORDABLE 74 +/- ACRES ONE HOUR FROM BOTH TULSA AND OKC

COUNTY: **OKFUSKEE** STATE: **OKLAHOMA** 

ACRES: 74

## **PROPERTY FEATURES**

- Approximately 42 +/- acres of mature timber and 32 +/- acres of open ground
- Scenic rock outcroppings
- 1 pond and a wet-weather creek
- Abundant wildlife

- Great for hunting, hiking, and horseback riding.
- Approximately 1 hour to both Tulsa and Oklahoma City
- Rock outcroppings