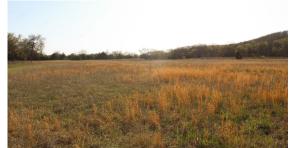

## **PROPERTY FEATURES**

- Approximately 42 +/- acres of mature timber and 32 +/- acres of open ground
- Scenic rock outcroppings
- 1 pond and a wet-weather creek
- Abundant wildlife

- Great for hunting, hiking, and horseback riding.
- Approximately 1 hour to both Tulsa and Oklahoma City
- Rock outcroppings