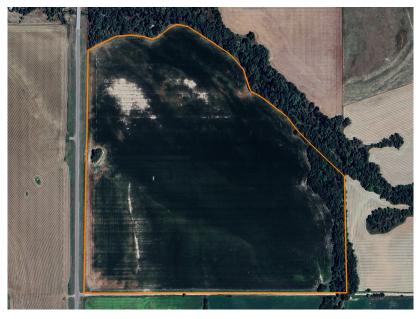

## **PROPERTY FEATURES**

- 125 +/- survey acres
- 75.06 +/- irrigated acres
- New Pivot system included
- 44.41 +/- dryland acres
- 5 +/- acres of timber
- Highway 281 frontage

- Excellent hunting
- Solomon river-bottom
- Near local grain markets
- Excellent soils
- Flat topography