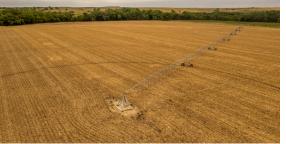

## **PROPERTY FEATURES**

- 125 +/- survey acres
- 75.06 +/- irrigated acres
- New Pivot system included
- 44.41 +/- dryland acres
- 5 +/- acres of timber
- Highway 281 frontage

- Excellent hunting
- Solomon river-bottom
- Near local grain markets
- Excellent soils
- Flat topography