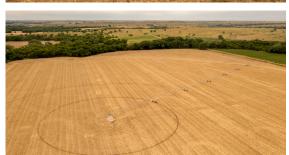

## **PROPERTY FEATURES**

- 125 +/- survey acres
- 75.06 +/- irrigated acres
- New Pivot system included
- 44.41 +/- dryland acres
- 5 +/- acres of timber
- Highway 281 frontage

- Excellent hunting
- Solomon river-bottom
- Near local grain markets
- Excellent soils
- Flat topography