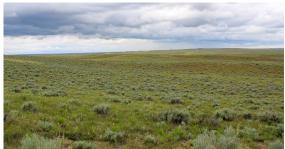

## **ROLLING HILLS & LEVEL LAND ON 37.7 ACRES**

**ACRES: 37.7** 

## **PROPERTY FEATURES**

- Rolling hills & level ground
- Buildable off-grid land
- Great views
- Native grasses for grazing
- Antelope & mule deer
- Surveyed acreage

- County and private maintained roads
- Covenant restrictions
- 20 minutes to Casper
- 50 minutes to Medicine Bow National Forest