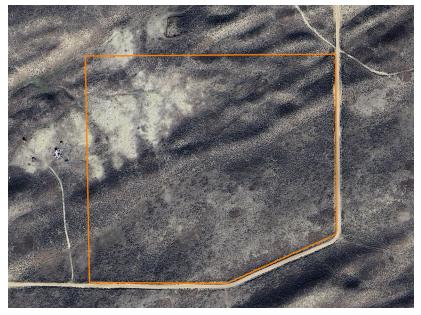

## **ROLLING HILLS & LEVEL LAND ON 37.7 ACRES**

**ACRES: 37.7** 

## **PROPERTY FEATURES**

- Rolling hills & level ground
- Buildable off-grid land
- Great views
- Native grasses for grazing
- Antelope & mule deer
- Surveyed acreage

- County and private maintained roads
- Covenant restrictions
- 20 minutes to Casper
- 50 minutes to Medicine Bow National Forest