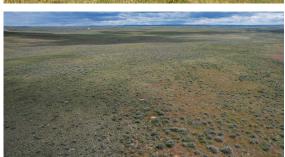

## OFF-GRID 42.4 +/- ACRE BUILD SITE

PRICE: \$35,000

COUNTY: NATRONA

STATE: **WYOMING** 

**ACRES: 42.4** 

## **PROPERTY FEATURES**

- Buildable off-grid land
- Existing road access
- Great views
- Native grasses for grazing
- Antelope and mule deer

- Surveyed acreage
- County and privately maintained roads
- Covenant restrictions
- 20 minutes to Casper
- 50 minutes to Medicine Bow National Forest