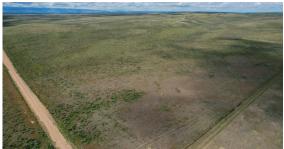

## **PROPERTY FEATURES**

- Buildable off-grid land
- Existing road access
- Great views
- Native grasses for grazing
- Antelope and mule deer

- Surveyed acreage
- County and privately maintained roads
- Covenant restrictions
- 20 minutes to Casper
- 50 minutes to Medicine Bow National Forest