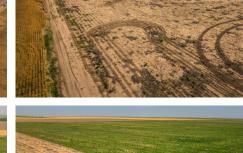

## **PROPERTY FEATURES**

- 100% dryland cultivation
- 100 % Class IIIc soils
- Richfield silt loams, 0 to 1 percent slopes
- Wagonbed silty clay loam, 0 to 1 percent slopes
- Mineral and gas rights included
- 12 miles south of Johnson, Kansas
- 3 miles west of Highway 27
- Can be purchased in quarter-section increments