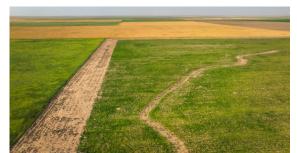

## **PROPERTY FEATURES**

- 100% dryland cultivation
- 100 % Class IIIc soils
- Richfield silt loams, 0 to 1 percent slopes
- Wagonbed silty clay loam, 0 to 1 percent slopes
- Mineral and gas rights included
- 12 miles south of Johnson, Kansas
- 3 miles west of Highway 27
- Can be purchased in quarter-section increments