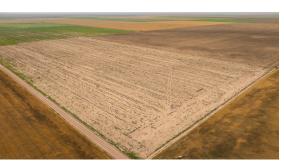

## **PROPERTY FEATURES**

- 100% dryland cultivation
- 100 % Class IIIc soils
- Richfield silt loams, 0 to 1 percent slopes
- Wagonbed silty clay loam, 0 to 1 percent slopes
- Mineral and gas rights included
- 12 miles south of Johnson, Kansas
- 3 miles west of Highway 27
- Can be purchased in quarter-section increments