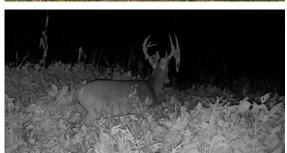

## LARGE HUNTING RETREAT WITH BUILD SITE IN MCDONALD COUNTY

PRICE: **\$830,800** 

- 209.16 acres
- Mix of open land and mature timber
- Cleared area currently in corn and beans
- Multiple build sites
- Stunning ridge top views
- Proven big buck history
- Thriving turkey population

- Well maintained roads throughout the property
- Multiple box blinds
- Pond
- 5 miles to Noel
- 9 miles to Pineville
- 23 miles to Bentonville, AR

For more information, contact: