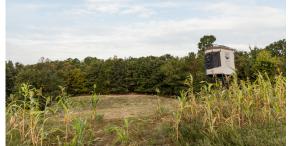

## LARGE HUNTING RETREAT WITH BUILD SITE IN MCDONALD COUNTY

PRICE: **\$830,800** 

- 209.16 acres
- Mix of open land and mature timber
- Cleared area currently in corn and beans
- Multiple build sites
- Stunning ridge top views
- Proven big buck history
- Thriving turkey population

- Well maintained roads throughout the property
- Multiple box blinds
- Pond
- 5 miles to Noel
- 9 miles to Pineville
- 23 miles to Bentonville, AR

For more information, contact: