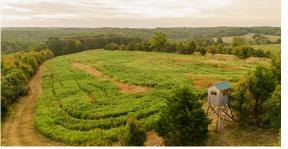

## LARGE HUNTING RETREAT WITH BUILD SITE IN MCDONALD COUNTY

PRICE: **\$830,800** 

- 209.16 acres
- Mix of open land and mature timber
- Cleared area currently in corn and beans
- Multiple build sites
- Stunning ridge top views
- Proven big buck history
- Thriving turkey population

- Well maintained roads throughout the property
- Multiple box blinds
- Pond
- 5 miles to Noel
- 9 miles to Pineville
- 23 miles to Bentonville, AR

For more information, contact: