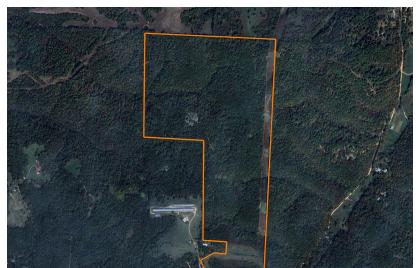

## LARGE HUNTING RETREAT WITH BUILD SITE IN MCDONALD COUNTY

PRICE: **\$830,800** 

- 209.16 acres
- Mix of open land and mature timber
- Cleared area currently in corn and beans
- Multiple build sites
- Stunning ridge top views
- Proven big buck history
- Thriving turkey population

- Well maintained roads throughout the property
- Multiple box blinds
- Pond
- 5 miles to Noel
- 9 miles to Pineville
- 23 miles to Bentonville, AR

For more information, contact: