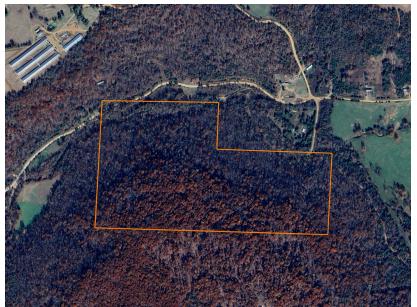

## UNRESTRICTED ACRES WITH REED CREEK FRONTAGE AND PANORAMIC VIEWS

EK S

PRICE: **\$239,000** 

**COUNTY: MADISON** 

STATE: **ARKANSAS** 

ACRES: 63

- 63 +/- acres
- Road frontage
- Flectric access
- Reed Creek
- Trail system

- Mountain top view
- Level build sites
- Mature trees
- 9 miles from Huntsville
- 1 hour to Springdale

For more information, contact:

JON MASSIE, Land Agent

479.439.6905 | JMassie@MidwestLandGroup.com

MidwestLandGroup.com