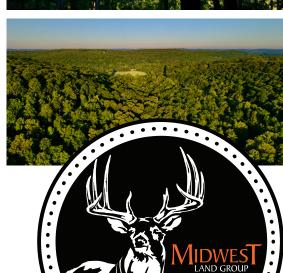

## UNRESTRICTED ACRES WITH REED CREEK FRONTAGE AND PANORAMIC VIEWS

EK S

PRICE: **\$239,000** 

**COUNTY: MADISON** 

STATE: **ARKANSAS** 

ACRES: 63

- 63 +/- acres
- Road frontage
- Flectric access
- Reed Creek
- Trail system

- Mountain top view
- Level build sites
- Mature trees
- 9 miles from Huntsville
- 1 hour to Springdale

For more information, contact:

JON MASSIE, Land Agent

479.439.6905 | JMassie@MidwestLandGroup.com

MidwestLandGroup.com