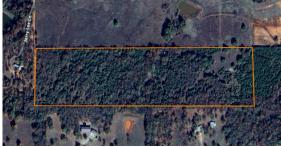

# 21 +/- ACRES OF WOODED SECLUSION 1/2 MILE FROM HIGHWAY 177

PRICE: **\$86,200** COUNTY: **LINCOLN** STATE: **OKLAHOMA** ACRES: **21** 

#### **PROPERTY FEATURES**

- 1/2 mile from Highway 177
- Wooded and private
- Good cover for wildlife
- Deer, turkey, wild hog
- Diverse mix of oaks, hickory, and cedars
- Scattered openings

- Old trails throughout could be reopened with trimming
- One pond
- 30' wide easement to well-maintained county road
- 20 minutes to Shawnee
- 25 minutes to Choctaw
- 45 minutes to downtown OKC