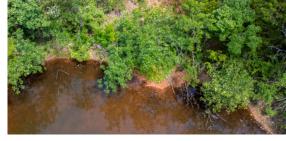

#### **PROPERTY FEATURES**

- 1/2 mile from Highway 177
- Wooded and private
- Good cover for wildlife
- Deer, turkey, wild hog
- Diverse mix of oaks, hickory, and cedars
- Scattered openings

- Old trails throughout could be reopened with trimming
- One pond
- 30' wide easement to well-maintained county road
- 20 minutes to Shawnee
- 25 minutes to Choctaw
- 45 minutes to downtown OKC