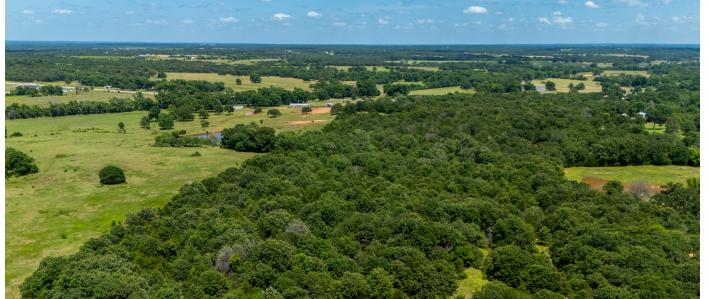

# 21 +/- ACRES OF WOODED SECLUSION 1/2 MILE FROM HIGHWAY 177

PRICE: **\$86,200** COUNTY: **LINCOLN** STATE: **OKLAHOMA** ACRES: **21** 

#### **PROPERTY FEATURES**

- 1/2 mile from Highway 177
- Wooded and private
- Good cover for wildlife
- Deer, turkey, wild hog
- Diverse mix of oaks, hickory, and cedars
- Scattered openings

- Old trails throughout could be reopened with trimming
- One pond
- 30' wide easement to well-maintained county road
- 20 minutes to Shawnee
- 25 minutes to Choctaw
- 45 minutes to downtown OKC