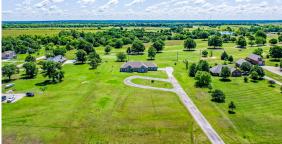

## STUNNING CUSTOM HOME ON GOLF COURSE - 2.3 +/- ACRES IN STROUD

PRICE: **\$399,000** COUNTY: **LINCOLN** STATE: **OKLAHOMA** ACRES: **2.3** 

- Covered back patio with propane, water, and gas hook-ups for outdoor kitchen and grill
- Home is generator-ready with a general auto-transfer switch and propane connection
- Located just 2 minutes from the turnpike and 5 minutes from the lake
- Tall ceilings and large windows with beautiful golf course views