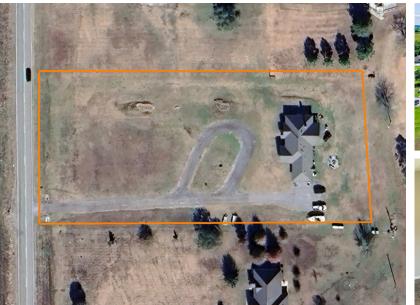

## STUNNING CUSTOM HOME ON GOLF COURSE - 2.3 +/- ACRES IN STROUD

PRICE: **\$399,000** COUNTY: **LINCOLN** STATE: **OKLAHOMA** ACRES: **2.3** 

## **PROPERTY FEATURES**

- 4 bedrooms, 2.5 bathrooms, plus a dedicated theatre room
- 2-car garage with its own heating and air conditioning
- Upgraded 400 amp electrical service only one-third in use
- Gas fireplace in open-concept living area
- Heated and cooled room under stairs perfect for a gun room or secure storage

- Covered back patio with propane, water, and gas hook-ups for outdoor kitchen and grill
- Home is generator-ready with a general auto-transfer switch and propane connection
- Located just 2 minutes from the turnpike and 5 minutes from the lake
- Tall ceilings and large windows with beautiful golf course views