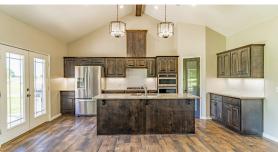

## **PROPERTY FEATURES**

- 4 bedrooms, 2.5 bathrooms, plus a dedicated theatre room
- 2-car garage with its own heating and air conditioning
- Upgraded 400 amp electrical service only one-third in use
- Gas fireplace in open-concept living area
- Heated and cooled room under stairs perfect for a gun room or secure storage

- Covered back patio with propane, water, and gas hook-ups for outdoor kitchen and grill
- Home is generator-ready with a general auto-transfer switch and propane connection
- Located just 2 minutes from the turnpike and 5 minutes from the lake
- Tall ceilings and large windows with beautiful golf course views