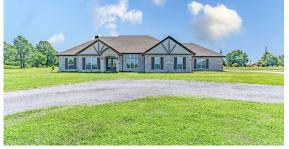

## STUNNING CUSTOM HOME ON GOLF COURSE - 2.3 +/- ACRES IN STROUD

PRICE: **\$399,000** COUNTY: **LINCOLN** STATE: **OKLAHOMA** ACRES: **2.3** 

## **PROPERTY FEATURES**

- 4 bedrooms, 2.5 bathrooms, plus a dedicated theatre room
- 2-car garage with its own heating and air conditioning
- Upgraded 400 amp electrical service only one-third in use
- Gas fireplace in open-concept living area
- Heated and cooled room under stairs perfect for a gun room or secure storage