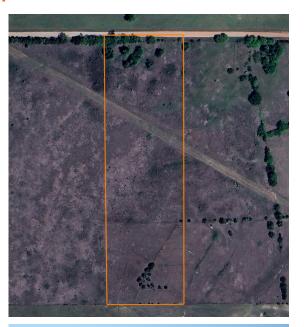

### PRICE: **\$79,350** COUNTY: **LINCOLN** STATE: **OKLAHOMA** ACRES: **11.5**

### **PROPERTY FEATURES**

- 27.7' of elevation change (899.1' to 926.8')
- 380.5 feet of gravel county road frontage
- Electric available along the northern boundary
- Rural water along E 760 Road
- Approximately 37.8" of annual precipitation