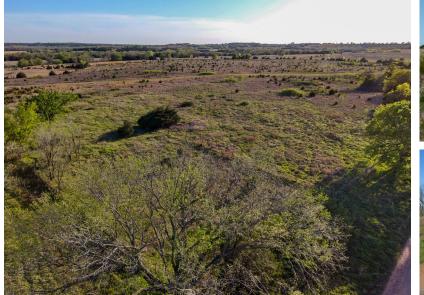

### **PROPERTY FEATURES**

- 27.7' of elevation change (899.1' to 926.8')
- 380.5 feet of gravel county road frontage
- Electric available along the northern boundary
- Rural water along E 760 Road
- Approximately 37.8" of annual precipitation

- Excellent build site
- Less than 1.5 miles to blacktop
- Cushing Public Schools
- Roughly 1 hour to both Oklahoma City and Tulsa
- 5 miles south of Cushing, Oklahoma

For more information, contact: **BRADEN POLLARD,** Land Agent **580.222.5265** | BPollard@MidwestLandGroup.com