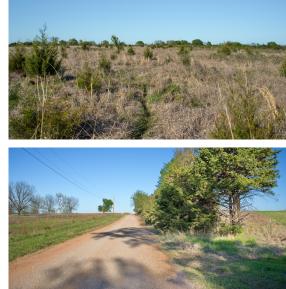

### **PROPERTY FEATURES**

- 27.7' of elevation change (899.1' to 926.8')
- 380.5 feet of gravel county road frontage
- Electric available along the northern boundary
- Rural water along E 760 Road
- Approximately 37.8" of annual precipitation

- Excellent build site
- Less than 1.5 miles to blacktop
- Cushing Public Schools
- Roughly 1 hour to both Oklahoma City and Tulsa
- 5 miles south of Cushing, Oklahoma

For more information, contact: **BRADEN POLLARD,** Land Agent **580.222.5265** | BPollard@MidwestLandGroup.com