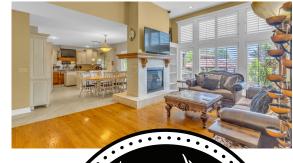

## **RESORT-STYLE LIVING IN OVERLAND PARK**

**CHARMING REVERSE 1.5 STORY HOME WITH** 

**COUNTY: JOHNSON** 

STATE: KANSAS

**ACRES: 0.3** 

- Reverse 1.5 story home with 2,429 square feet finished
- 3 bedrooms with optional 4th nonconforming
- 3.5 bathrooms
- Chef's kitchen with gas cooktop/grill and hood
- Built-in sub-zero refrigerator
- Corian countertops