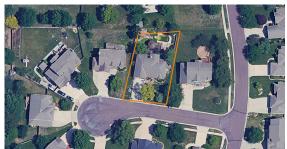

## **RESORT-STYLE LIVING IN OVERLAND PARK**

**CHARMING REVERSE 1.5 STORY HOME WITH** 

**COUNTY: JOHNSON** 

STATE: KANSAS

**ACRES: 0.3** 

- Reverse 1.5 story home with 2,429 square feet finished
- 3 bedrooms with optional 4th nonconforming
- 3.5 bathrooms
- Chef's kitchen with gas cooktop/grill and hood
- Built-in sub-zero refrigerator
- Corian countertops