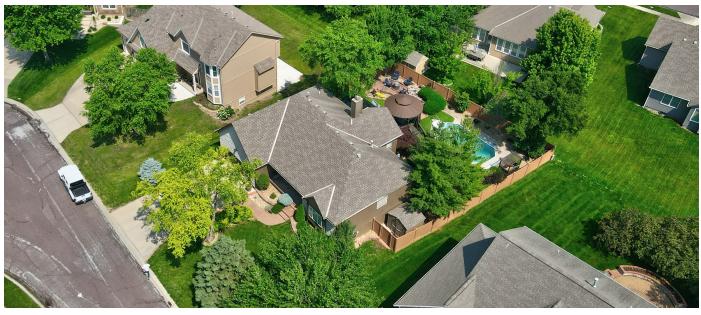

## **RESORT-STYLE LIVING IN OVERLAND PARK**

**CHARMING REVERSE 1.5 STORY HOME WITH** 

**COUNTY: JOHNSON** 

STATE: KANSAS

**ACRES: 0.3** 

- Reverse 1.5 story home with 2,429 square feet finished
- 3 bedrooms with optional 4th nonconforming
- 3.5 bathrooms
- Chef's kitchen with gas cooktop/grill and hood
- Built-in sub-zero refrigerator
- Corian countertops

- Built-in hutch and bookshelves
- Custom California walk-in closet in primary bedroom
- 3 stone fireplaces
- Entertainment area
- Saltwater pool & hot tub
- Gazebo
- Fire pit area with fountain

For more information, contact: