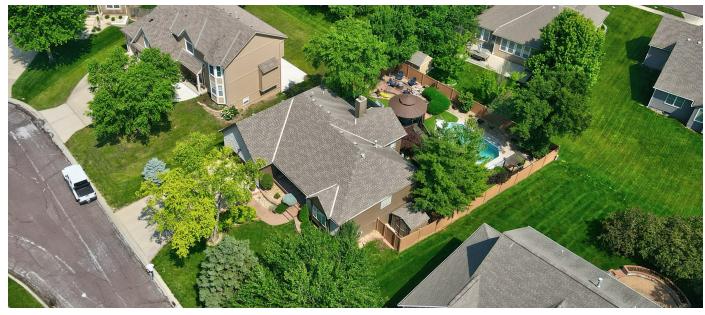

## **CHARMING REVERSE 1.5 STORY HOME WITH**

**RESORT-STYLE LIVING IN OVERLAND PARK** 

**COUNTY: JOHNSON** 

STATE: KANSAS

**ACRES: 0.3** 

- Reverse 1.5 story home with 2,429 square feet finished
- 3 bedrooms with optional 4th nonconforming
- 3.5 bathrooms
- Chef's kitchen with gas cooktop/grill and hood
- Built-in sub-zero refrigerator
- Corian countertops

- Built-in hutch and bookshelves
- Custom California walk-in closet in primary bedroom
- 3 stone fireplaces
- Entertainment area
- Saltwater pool & hot tub
- Gazebo
- Fire pit area with fountain

For more information, contact: