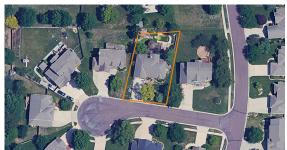

## **CHARMING REVERSE 1.5 STORY HOME WITH**

**RESORT-STYLE LIVING IN OVERLAND PARK** 

**COUNTY: JOHNSON** 

STATE: KANSAS

**ACRES: 0.3** 

- Reverse 1.5 story home with 2,429 square feet finished
- 3 bedrooms with optional 4th nonconforming
- 3.5 bathrooms
- Chef's kitchen with gas cooktop/grill and hood
- Built-in sub-zero refrigerator
- Corian countertops