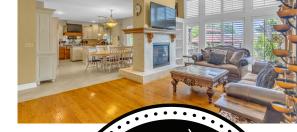

## **CHARMING REVERSE 1.5 STORY HOME WITH**

**RESORT-STYLE LIVING IN OVERLAND PARK** 

**COUNTY: JOHNSON** 

STATE: KANSAS

**ACRES: 0.3** 

- Reverse 1.5 story home with 2,429 square feet finished
- 3 bedrooms with optional 4th nonconforming
- 3.5 bathrooms
- Chef's kitchen with gas cooktop/grill and hood
- Built-in sub-zero refrigerator
- Corian countertops

- Built-in hutch and bookshelves
- Custom California walk-in closet in primary bedroom
- 3 stone fireplaces
- Entertainment area
- Saltwater pool & hot tub
- Gazebo
- Fire pit area with fountain

For more information, contact: