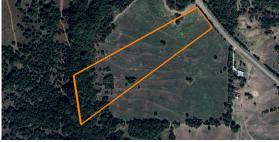

## EXCEPTIONAL 14.6 ACRES WITH THE PERFECT BUILD SITE

PRICE: **\$359,500** COUNTY: **HUNT** STATE: **TEXAS** ACRES: **14.6** 

## PROPERTY FEATURES

- 13 miles from Greenville
- Several build sites
- 8 miles from Celeste
- Country living
- Whitetail deer

- Fast-growing community
- Hogs
- Nice amount of acreage
- Great highway frontage
- 66 miles to DFW airport