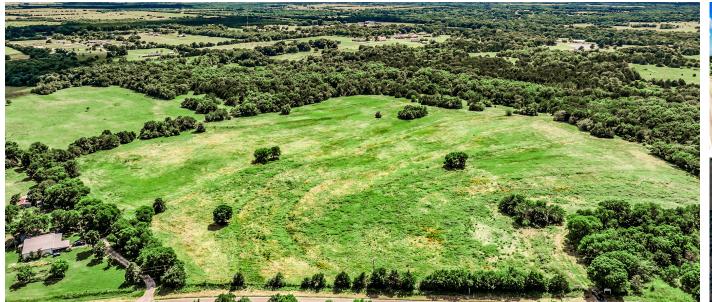

## EXCEPTIONAL 14.6 ACRES WITH THE PERFECT BUILD SITE

PRICE: **\$359,500** COUNTY: **HUNT** STATE: **TEXAS** ACRES: **14.6** 

## PROPERTY FEATURES

- 13 miles from Greenville
- Several build sites
- 8 miles from Celeste
- Country living
- Whitetail deer

- Fast-growing community
- Hogs
- Nice amount of acreage
- Great highway frontage
- 66 miles to DFW airport