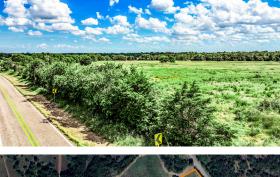

## PROPERTY FEATURES

- 13 miles from Greenville
- Several build sites
- 8 miles from Celeste
- Country living
- Whitetail deer

- Fast-growing community
- Hogs
- Nice amount of acreage
- Great highway frontage
- 66 miles to DFW airport